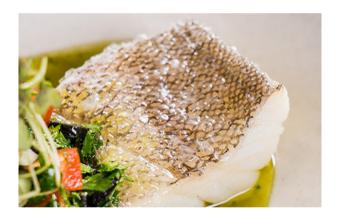

## Sous vide fragile foods better

Keep the food in perfect shapes as the food will not be squeezed by any vacuum bags.