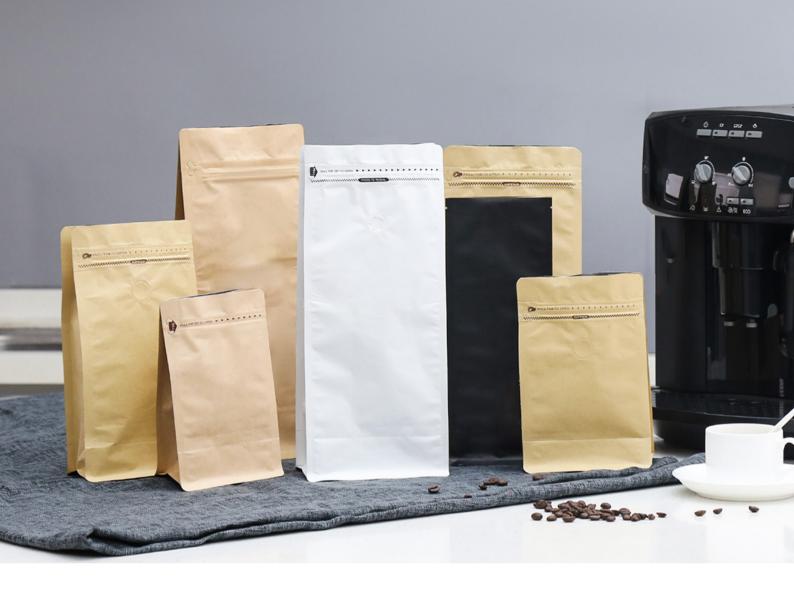

# **Food Storage Bags**

Better with the biodegradable plastic layer.

Kraft paper bags have been commonly used to pack foods in all kinds of businesses. What we do here is add a layer of biodegradable plastic to the kraft paper, making the already popular bags better in keeping your food while retaining 100% compostable.

# They are a great choice for business customers.

- Certified materials that meet local regulations.
- Protect your food from air and moisture.
- Customizable sizes and styles.
- Used in packaging, retail businesses and home.