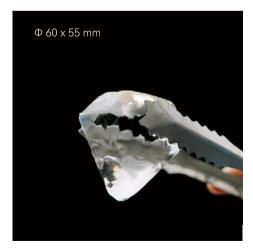

## **Specifications**

| Model                        | IMT210                                                  | IMT310                         |  |  |
|------------------------------|---------------------------------------------------------|--------------------------------|--|--|
| Power supply                 | 220-240V~50Hz / 110-120V~60Hz                           | 220-240V~50Hz / 110-120V~60Hz  |  |  |
| Ice-making power             | 280 W / 300W                                            | 480 W / 500W                   |  |  |
| Ice-detaching power          | 1600 W / 1700W                                          | 2700 W / 2800W                 |  |  |
| Exterior material            | Stainless steel SUS201 with brushed finishes            |                                |  |  |
| Interior material            | Stainless steel SUS304                                  |                                |  |  |
| Exterior dimensions          | 465 × 755 × 856 mm                                      | 870 × 755 × 856 mm             |  |  |
| nterior dimensions           | 350 × 382 × 452 mm                                      | 750 × 382 × 452 mm             |  |  |
| ce-making time               | 24~28 h (Ambient temperature, water temperature ≤ 25°C) |                                |  |  |
| Tray number                  | 1                                                       | 2                              |  |  |
| Tray material                | Stainless steel SUS304                                  |                                |  |  |
| ce mold material             | Food-grade silicone                                     |                                |  |  |
|                              | 30 ice cubes                                            | 2 trays of ice cubes: 30+30    |  |  |
| ce-making capacity           | 16 ice spheres                                          | 2 trays of ice spheres: 16+16  |  |  |
| (Ice molds are customizable) | 24 ice bars                                             | 2 trays of ice bars: 24+24     |  |  |
|                              | 30 ice diamonds                                         | 2 trays of ice diamonds: 30+30 |  |  |
|                              | Ice cube: 55 x 55 x 55 mm                               |                                |  |  |
| •                            | Ice sphere: Φ 75 mm                                     |                                |  |  |
| ce size                      | Ice bar: 38 x 38 x 102 mm                               |                                |  |  |
|                              | Ice diamond: Φ 60 x 55 mm                               |                                |  |  |
|                              | 76 kg (cube molds included)                             | 110 kg (cube molds included)   |  |  |
|                              | 79 kg (sphere molds included)                           | 115 kg (sphere molds included) |  |  |
| Weight                       | 78 kg (bar molds included)                              | 112 kg (bar molds included)    |  |  |
|                              | 80 kg (diamond molds included)                          | 117 kg (diamond mold included) |  |  |
| Temperature display unit     | °F/°C                                                   |                                |  |  |
| ce storage mode temperature  | -1'                                                     | °C                             |  |  |
| Freeze mode temperature      | -15°C                                                   |                                |  |  |
| Working conditions           | Temp: 5-32°C, humidity: ≤85%                            |                                |  |  |