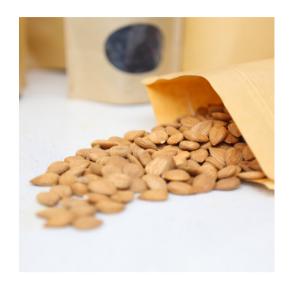

# **Food Storage Bags**

Better with the biodegradable plastic layer.

Kraft paper bags have been commonly used to pack foods in all kinds of businesses. What we do here is add a layer of biodegradable plastic to the kraft paper, making the already popular bags better in keeping your food while retaining 100% compostable.

# They are a great choice for business customers.

- Certified materials that meet local regulations.
- Protect your food from air and moisture.
- Customizable sizes and styles.
- Used in packaging, retail businesses and home.