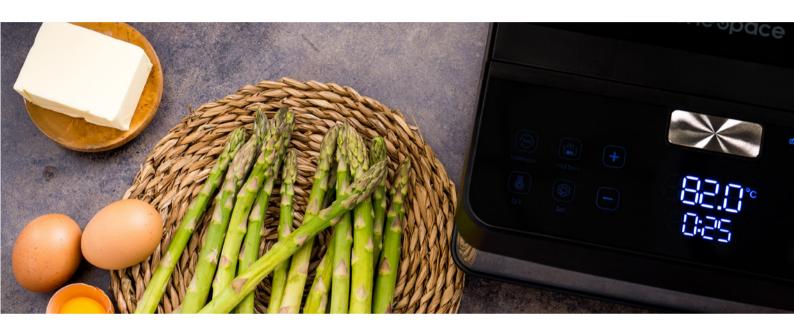

#### **Manual Mode**

For foods that are not suitable to be inserted with the probe, such as soups, eggs, irregularly shaped vegetables, you can use Manual mode. In this mode, you can set the time and temperature like traditional sous vide, but using water and bags is optional, providing more flexibility in your cooking.

## **Recommended Cooking Times and Temps for Your Neovide Creations**

| Product           | Neovide function |          | Manual function |                   | Searing function |          |          |
|-------------------|------------------|----------|-----------------|-------------------|------------------|----------|----------|
|                   | Temp.            | Time (≈) | Temp.           | Time              | Temp.            | Before   | After    |
| Chicken breast    | 65°C             | 90 min   |                 |                   | 210°C            |          | X        |
| Ribeye steak      | 55°C             | 50 min   |                 |                   | 210°C            |          | X        |
| Eggs              |                  |          | 65°C            | 60 min            |                  |          |          |
| Pork chops        | 62°C             | 60 min   |                 |                   | 210°C            |          | X        |
| Pork ribs         | 79°C             | 10 h     | 75°C            | 16 h              | 210°C            |          | X        |
| Chicken thighs    |                  |          | 75°C            | 2 h               | 210°C            |          | X        |
| Beef ribs         |                  |          | 85°C            | 16 h              | 210°C            | X        |          |
| Beef cheeks       |                  |          | 85°C            | 16 h              | 210°C            | X        |          |
| Lamb shank        |                  |          | 75°C            | 12 h              | 210°C            |          | X        |
| Lamb rack         | 65°C             | 100 min  | 62°C            | 4 h               | 210°C            |          | X        |
| Burger patty      | 56°C             | 60 min   |                 |                   | 210°C            |          | X        |
| Chicken wings     | 75°C             | 120 min  |                 |                   | 210°C            |          | Χ        |
| Beef rump         | 55°C             | 60 min   |                 |                   | 210°C            |          | Χ        |
| Duck breast       | 55°C             | 45 min   |                 |                   | 160°C            | Before a | nd after |
| Pork belly        |                  |          | 75°C            | 12 h              | 210°C            |          | Χ        |
| Salted cod        | 52°C             | 60 min   |                 |                   |                  |          |          |
| Salmon            | 49°C             | 30 min   |                 |                   | 210°C            | Before a | nd after |
| Seabass           | 52°C             | 30 min   |                 |                   | 210°C            | Before a | nd after |
| Octopus           |                  |          | 77°C            | 5 h               | 210°C            |          | X        |
| Carrots           |                  |          | 95°C            | 60 min            | 210°C            |          | X        |
| Potatoes          |                  |          | 95°C            | 90 min            |                  |          | X        |
| Beetroots         |                  |          | 95°C            | 60 min            |                  |          | X        |
| Celeriac          |                  |          | 95°C            | 60 min            | 210°C            |          | X        |
| Zucchini          |                  |          | 85°C            | 20 min            |                  |          | Χ        |
| Apple             |                  |          | 84°C            | 30 min            |                  |          |          |
| Pear              |                  |          | 78°C            | 45 min            |                  |          |          |
| Herbs infused oil |                  |          | 60°C            | 2 h               |                  |          |          |
| Creme anglaise    |                  |          | 82°C            | 60 min            |                  |          |          |
| Chickpeas, soaked |                  |          | 95°C            | 3 h               |                  |          |          |
| Pasta             |                  |          | 95°C            | from 10 to 15 min |                  |          |          |