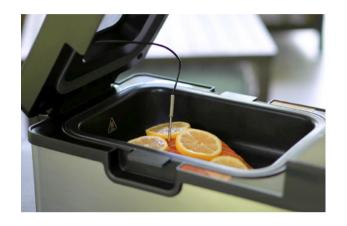

## **Neovide Sous Vide Cooker**

A new way of sous vide

Neovide is a new form of sous vide cooker that allows users to marinate, sous vide and sear in one machine. More importantly, users can sous vide the food directly in the machine without water and bags. That means users don't need the vacuum sealer, vacuum sealer bags, water bath and the skillet to cook sous vide.

## **How it works**

It has a built-in chamber, heater and food probe. In the marinate and sous vide process, Neovide will suck out the air inside the chamber and create a vacuum space. The heater can heat up the food while an algorithm is applied to control the temperature with the reading from the food probe. The algorithm works differently in its NeoVide Mode, Manual Mode and Mild Sear Mode.

### A vacuum space is created before heating.