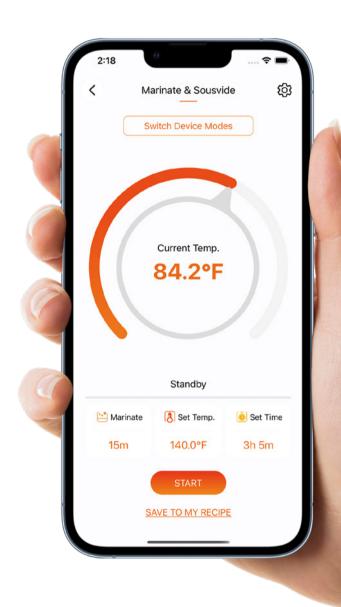

## **How it works**

It has a built-in chamber, heater and food probe. In the marinate and sous vide process, Neovide will suck out the air inside the chamber and create a vacuum space. The heater can heat up the food while an algorithm is applied to control the temperature with the reading from the food probe. The algorithm works differently in its NeoVide Mode, Manual Mode and Mild Sear Mode.

#### NeoVide Mode

In NeoVide mode, the probe monitors and controls the temperature of the food core accurately, achieving truly precise sous vide cooking. To use this mode, simply set the target temperature, without needing to consider the time setting. You can experiment with different temperature settings to create your own unique dishes that suit your taste preferences.

#### **Manual Mode**

For foods that are not suitable to be inserted with the probe, such as soups, eggs, irregularly shaped vegetables, you can use Manual mode. In this mode, you can set the time and temperature like traditional sous vide, but using water and bags is optional, providing more flexibility in your cooking.

#### Mild Sear Mode

This mode allows you to sear the food within the tray of Neovide. Its highest temperature is 210°C.

#### **Marinate Mode**

You can marinate foods with Neovide as what you do with a chamber vacuum sealer. Put the food in the tray. Select Marinate Mode and press Start.