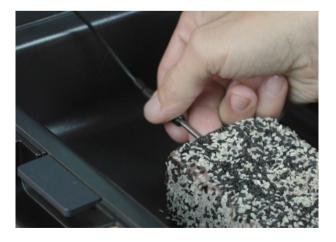

## **How it works**

It has a built-in chamber, heater and food probe. In the marinate and sous vide process, Neovide will suck out the air inside the chamber and create a vacuum space. The heater can heat up the food while an algorithm is applied to control the temperature with the reading from the food probe. The algorithm works differently in its NeoVide Mode, Manual Mode and Mild Sear Mode.

## **Built-in food probe**

Direct food temperature control with a built-in probe and algorithm. No more guessing and unnecessary waiting.