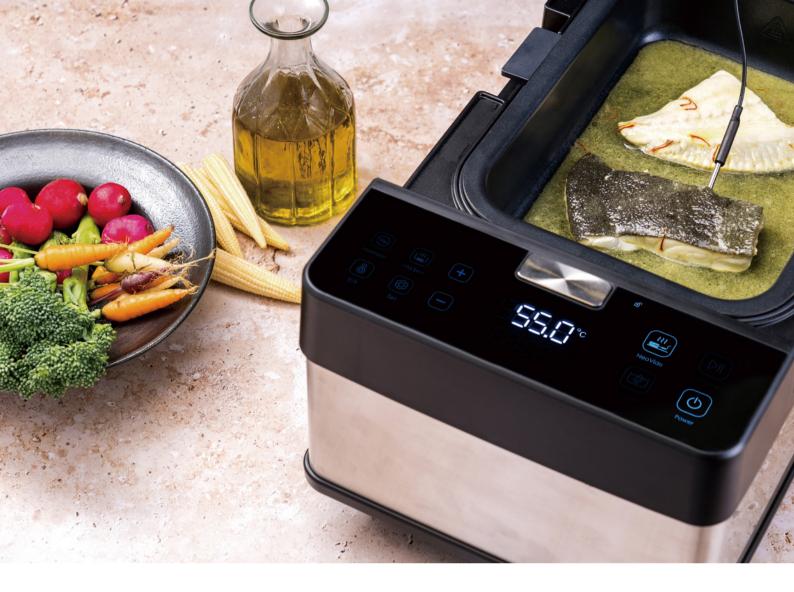

## **Neovide Sous Vide Cooker**

A new way of sous vide

Neovide is a new form of sous vide cooker that allows users to marinate, sous vide and sear in one machine. More importantly, users can sous vide the food directly in the machine without water and bags. That means users don't need the vacuum sealer, vacuum sealer bags, water bath and the skillet to cook sous vide.

#### Mild Sear Mode

This mode allows you to sear the food within the tray of Neovide. Its highest temperature is 210°C.