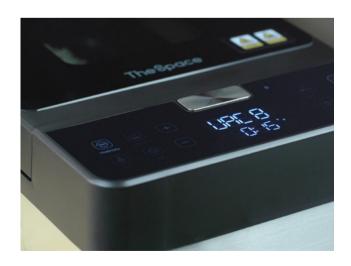

# Easy to use with the control panel and mobile app

**The Space Sous Vide** 

## **How it works**

It has a built-in chamber, heater and food probe. In the marinate and sous vide process, Neovide will suck out the air inside the chamber and create a vacuum space. The heater can heat up the food while an algorithm is applied to control the temperature with the reading from the food probe. The algorithm works differently in its NeoVide Mode, Manual Mode and Mild Sear Mode.