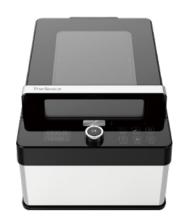

#### Neovide Sous Vide Cooker

- Finishes all sous vide steps in one machine.
- · Requires no water and bags.
- Keeps the food in the perfect shape.
- · Built-in food probe.
- · Intuitive mobile App.

## **Neovide Sous Vide Cooker**

A new way of sous vide

Neovide is a new form of sous vide cooker that allows users to marinate, sous vide and sear in one machine. More importantly, users can sous vide the food directly in the machine without water and bags. That means users don't need the vacuum sealer, vacuum sealer bags, water bath and the skillet to cook sous vide.