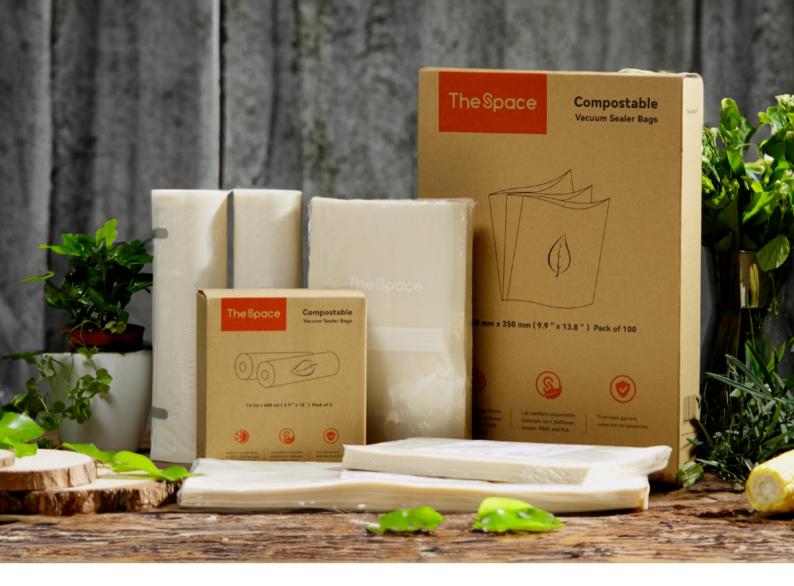

# **Biodegradable Vacuum Sealer Bags**

A sustainable way for a variety of usages.

Biodegradable vacuum sealer bags are made with plant materials that can be 100% degraded into the environment. They can be used in sous vide cooking, food storing, packaging and other scenarios.

## Various specs and styles

We offer you an extensive range of specs and styles that you can choose from. Private label or bespoke specs and styles can be made if certain conditions are met.

Flat bags

Materials: PLA + PBAT Thickness: 75 microns

# **Specifications**

| Item No.  | Pattern                                                                                                                                                                                                                                                                                                                                                                                                                                                                                                                                                                                                                                                                                                                                                                                                                                                                                                                                                                                                                                                                                                                                                                                                                                                                                                                                                                                                                                                                                                                                                                                                                                                                                                                                                                                                                                                                                                                                                                                                                                                                                                                        | Size         | Pcs/Pack | Packs/Carton |  |
|-----------|--------------------------------------------------------------------------------------------------------------------------------------------------------------------------------------------------------------------------------------------------------------------------------------------------------------------------------------------------------------------------------------------------------------------------------------------------------------------------------------------------------------------------------------------------------------------------------------------------------------------------------------------------------------------------------------------------------------------------------------------------------------------------------------------------------------------------------------------------------------------------------------------------------------------------------------------------------------------------------------------------------------------------------------------------------------------------------------------------------------------------------------------------------------------------------------------------------------------------------------------------------------------------------------------------------------------------------------------------------------------------------------------------------------------------------------------------------------------------------------------------------------------------------------------------------------------------------------------------------------------------------------------------------------------------------------------------------------------------------------------------------------------------------------------------------------------------------------------------------------------------------------------------------------------------------------------------------------------------------------------------------------------------------------------------------------------------------------------------------------------------------|--------------|----------|--------------|--|
| EUA118121 |                                                                                                                                                                                                                                                                                                                                                                                                                                                                                                                                                                                                                                                                                                                                                                                                                                                                                                                                                                                                                                                                                                                                                                                                                                                                                                                                                                                                                                                                                                                                                                                                                                                                                                                                                                                                                                                                                                                                                                                                                                                                                                                                | 200 x 300 mm | 50       | 16           |  |
| EUA118122 | The Space Competable                                                                                                                                                                                                                                                                                                                                                                                                                                                                                                                                                                                                                                                                                                                                                                                                                                                                                                                                                                                                                                                                                                                                                                                                                                                                                                                                                                                                                                                                                                                                                                                                                                                                                                                                                                                                                                                                                                                                                                                                                                                                                                           | 300 x 400 mm | 50       | 12           |  |
| EUA118120 | The Second Community As                                                                                                                                                                                                                                                                                                                                                                                                                                                                                                                                                                                                                                                                                                                                                                                                                                                                                                                                                                                                                                                                                                                                                                                                                                                                                                                                                                                                                                                                                                                                                                                                                                                                                                                                                                                                                                                                                                                                                                                                                                                                                                        | 150 x 250 mm | 100      | 18           |  |
| EUA118124 | Summa have hop                                                                                                                                                                                                                                                                                                                                                                                                                                                                                                                                                                                                                                                                                                                                                                                                                                                                                                                                                                                                                                                                                                                                                                                                                                                                                                                                                                                                                                                                                                                                                                                                                                                                                                                                                                                                                                                                                                                                                                                                                                                                                                                 | 150 x 300 mm | 100      | 16           |  |
| EUA118123 | (\$2.47.134.) Parket 100                                                                                                                                                                                                                                                                                                                                                                                                                                                                                                                                                                                                                                                                                                                                                                                                                                                                                                                                                                                                                                                                                                                                                                                                                                                                                                                                                                                                                                                                                                                                                                                                                                                                                                                                                                                                                                                                                                                                                                                                                                                                                                       | 200 x 300 mm | 100      | 10           |  |
| EUA118125 | And the state of t | 250 x 350 mm | 100      | 8            |  |
| EUA118220 | hashes                                                                                                                                                                                                                                                                                                                                                                                                                                                                                                                                                                                                                                                                                                                                                                                                                                                                                                                                                                                                                                                                                                                                                                                                                                                                                                                                                                                                                                                                                                                                                                                                                                                                                                                                                                                                                                                                                                                                                                                                                                                                                                                         | 15 x 600 cm  | 2        | 24           |  |
| EUA118221 | Embossed bags                                                                                                                                                                                                                                                                                                                                                                                                                                                                                                                                                                                                                                                                                                                                                                                                                                                                                                                                                                                                                                                                                                                                                                                                                                                                                                                                                                                                                                                                                                                                                                                                                                                                                                                                                                                                                                                                                                                                                                                                                                                                                                                  | 20 x 600 cm  | 2        | 15           |  |
| EUA118222 | and rolls                                                                                                                                                                                                                                                                                                                                                                                                                                                                                                                                                                                                                                                                                                                                                                                                                                                                                                                                                                                                                                                                                                                                                                                                                                                                                                                                                                                                                                                                                                                                                                                                                                                                                                                                                                                                                                                                                                                                                                                                                                                                                                                      | 25 x 600 cm  | 2        | 15           |  |
| EUA218120 |                                                                                                                                                                                                                                                                                                                                                                                                                                                                                                                                                                                                                                                                                                                                                                                                                                                                                                                                                                                                                                                                                                                                                                                                                                                                                                                                                                                                                                                                                                                                                                                                                                                                                                                                                                                                                                                                                                                                                                                                                                                                                                                                | 15 x 25 cm   | 100      | 18           |  |
| EUA218124 |                                                                                                                                                                                                                                                                                                                                                                                                                                                                                                                                                                                                                                                                                                                                                                                                                                                                                                                                                                                                                                                                                                                                                                                                                                                                                                                                                                                                                                                                                                                                                                                                                                                                                                                                                                                                                                                                                                                                                                                                                                                                                                                                | 15 x 30 cm   | 100      | 14           |  |
| EUA218125 |                                                                                                                                                                                                                                                                                                                                                                                                                                                                                                                                                                                                                                                                                                                                                                                                                                                                                                                                                                                                                                                                                                                                                                                                                                                                                                                                                                                                                                                                                                                                                                                                                                                                                                                                                                                                                                                                                                                                                                                                                                                                                                                                | 15 x 40 cm   | 100      | 12           |  |
| EUA218126 |                                                                                                                                                                                                                                                                                                                                                                                                                                                                                                                                                                                                                                                                                                                                                                                                                                                                                                                                                                                                                                                                                                                                                                                                                                                                                                                                                                                                                                                                                                                                                                                                                                                                                                                                                                                                                                                                                                                                                                                                                                                                                                                                | 15 x 50 cm   | 100      | 10           |  |
| EUA218127 |                                                                                                                                                                                                                                                                                                                                                                                                                                                                                                                                                                                                                                                                                                                                                                                                                                                                                                                                                                                                                                                                                                                                                                                                                                                                                                                                                                                                                                                                                                                                                                                                                                                                                                                                                                                                                                                                                                                                                                                                                                                                                                                                | 15 x 70 cm   | 100      | 6            |  |
| EUA218128 |                                                                                                                                                                                                                                                                                                                                                                                                                                                                                                                                                                                                                                                                                                                                                                                                                                                                                                                                                                                                                                                                                                                                                                                                                                                                                                                                                                                                                                                                                                                                                                                                                                                                                                                                                                                                                                                                                                                                                                                                                                                                                                                                | 20 x 25 cm   | 100      | 14           |  |
| EUA218121 | hespo                                                                                                                                                                                                                                                                                                                                                                                                                                                                                                                                                                                                                                                                                                                                                                                                                                                                                                                                                                                                                                                                                                                                                                                                                                                                                                                                                                                                                                                                                                                                                                                                                                                                                                                                                                                                                                                                                                                                                                                                                                                                                                                          | 20 x 30 cm   | 100      | 12           |  |
| EUA218129 | The S                                                                                                                                                                                                                                                                                                                                                                                                                                                                                                                                                                                                                                                                                                                                                                                                                                                                                                                                                                                                                                                                                                                                                                                                                                                                                                                                                                                                                                                                                                                                                                                                                                                                                                                                                                                                                                                                                                                                                                                                                                                                                                                          | 20 x 40 cm   | 100      | 8            |  |
| EUA218122 | Poce Space                                                                                                                                                                                                                                                                                                                                                                                                                                                                                                                                                                                                                                                                                                                                                                                                                                                                                                                                                                                                                                                                                                                                                                                                                                                                                                                                                                                                                                                                                                                                                                                                                                                                                                                                                                                                                                                                                                                                                                                                                                                                                                                     | 25 x 35 cm   | 100      | 8            |  |
| EUA218130 |                                                                                                                                                                                                                                                                                                                                                                                                                                                                                                                                                                                                                                                                                                                                                                                                                                                                                                                                                                                                                                                                                                                                                                                                                                                                                                                                                                                                                                                                                                                                                                                                                                                                                                                                                                                                                                                                                                                                                                                                                                                                                                                                | 25 x 40 cm   | 100      | 6            |  |
| EUA218131 |                                                                                                                                                                                                                                                                                                                                                                                                                                                                                                                                                                                                                                                                                                                                                                                                                                                                                                                                                                                                                                                                                                                                                                                                                                                                                                                                                                                                                                                                                                                                                                                                                                                                                                                                                                                                                                                                                                                                                                                                                                                                                                                                | 25 x 60 cm   | 100      | 5            |  |
| EUA218123 |                                                                                                                                                                                                                                                                                                                                                                                                                                                                                                                                                                                                                                                                                                                                                                                                                                                                                                                                                                                                                                                                                                                                                                                                                                                                                                                                                                                                                                                                                                                                                                                                                                                                                                                                                                                                                                                                                                                                                                                                                                                                                                                                | 30 x 40 cm   | 100      | 6            |  |
| EUA218132 | Flat bags                                                                                                                                                                                                                                                                                                                                                                                                                                                                                                                                                                                                                                                                                                                                                                                                                                                                                                                                                                                                                                                                                                                                                                                                                                                                                                                                                                                                                                                                                                                                                                                                                                                                                                                                                                                                                                                                                                                                                                                                                                                                                                                      | 30 x 50 cm   | 100      | 5            |  |
| EUA218133 |                                                                                                                                                                                                                                                                                                                                                                                                                                                                                                                                                                                                                                                                                                                                                                                                                                                                                                                                                                                                                                                                                                                                                                                                                                                                                                                                                                                                                                                                                                                                                                                                                                                                                                                                                                                                                                                                                                                                                                                                                                                                                                                                | 35 x 50 cm   | 100      | 4            |  |
| EUA218134 |                                                                                                                                                                                                                                                                                                                                                                                                                                                                                                                                                                                                                                                                                                                                                                                                                                                                                                                                                                                                                                                                                                                                                                                                                                                                                                                                                                                                                                                                                                                                                                                                                                                                                                                                                                                                                                                                                                                                                                                                                                                                                                                                | 40 x 50 cm   | 100      | 4            |  |
| EUA218135 |                                                                                                                                                                                                                                                                                                                                                                                                                                                                                                                                                                                                                                                                                                                                                                                                                                                                                                                                                                                                                                                                                                                                                                                                                                                                                                                                                                                                                                                                                                                                                                                                                                                                                                                                                                                                                                                                                                                                                                                                                                                                                                                                | 40 x 60 cm   | 100      | 3            |  |