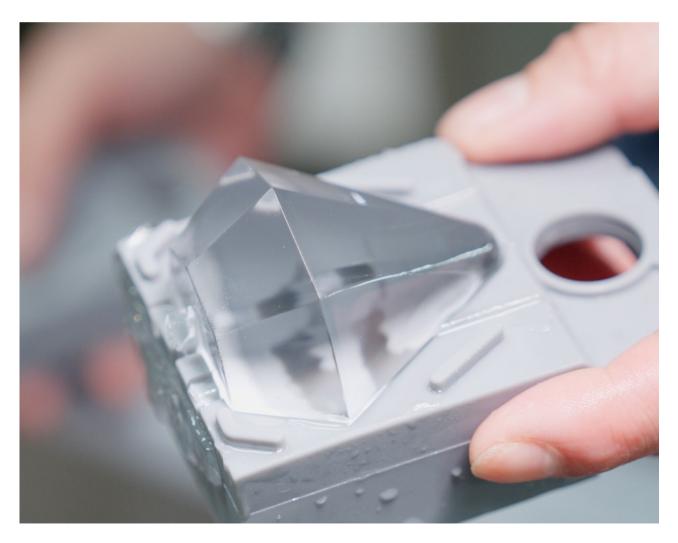

# **Clear Ice Maker**

Mass produce beautiful clear ice effortlessly

The Clear Ice Maker is the first of its kind that produces perfectly shaped clear ice in a batch and requires no cutting. With the Clear Ice Maker from us, bars can freely make clear ice in house.

### Make clear ice of standard shapes and sizes in batches.

The Clear Ice Maker can produce up to 32 spheres / 60 cubes / 48 Collins / 60 diamonds.

## No cutting is needed

Specially designed molds are used to shape the ice. Users can simply open the molds to get the ice sphere, ice cube, Collins ice or ice of other shapes.