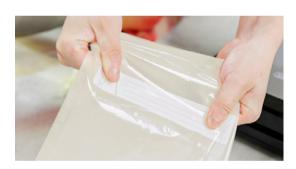

### **Eco-friendly and strong**

The bags are biodegradable but as tough as traditional plastic vacuum sealer bags. You can just use it as you always do.