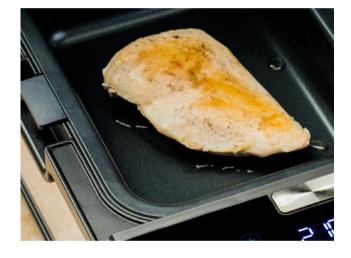

#### Mild Sear Mode

This mode allows you to sear the food within the tray of Neovide. Its highest temperature is 210°C.

## Sous vide fragile foods better

Keep the food in perfect shapes as the food will not be squeezed by any vacuum bags.