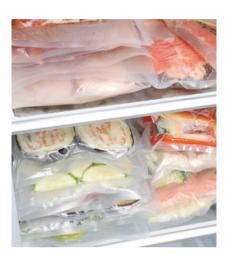

# **Biodegradable Vacuum Sealer Bags**

A sustainable way for a variety of usages.

Biodegradable vacuum sealer bags are made with plant materials that can be 100% degraded into the environment. They can be used in sous vide cooking, food storing, packaging and other scenarios.

## Widely applicable

The temperature range of the bags is -30°C to 100°C, which makes it suitable for various applications, such as sous vide cooking, food storing, packaging and others.