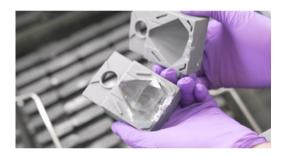

## No cutting is needed

Specially designed molds are used to shape the ice. Users can simply open the molds to get the ice sphere, ice cube, Collins ice or ice of other shapes.

## One-button-control process. Super easy to use