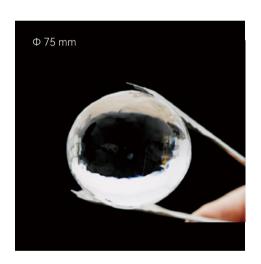

## **Specifications**

| Model                        | IMT210                                                  | IMT310                         |  |  |
|------------------------------|---------------------------------------------------------|--------------------------------|--|--|
| Power supply                 | 220-240V~50Hz / 110-120V~60Hz                           | 220-240V~50Hz / 110-120V~60Hz  |  |  |
| Ice-making power             | 280 W / 300W                                            | 480 W / 500W                   |  |  |
| Ice-detaching power          | 1600 W / 1700W                                          | 2700 W / 2800W                 |  |  |
| Exterior material            | Stainless steel SUS201 with brushed finishes            |                                |  |  |
| Interior material            | Stainless steel SUS304                                  |                                |  |  |
| Exterior dimensions          | 465 × 755 × 856 mm                                      | 870 × 755 × 856 mm             |  |  |
| nterior dimensions           | 350 × 382 × 452 mm                                      | 750 × 382 × 452 mm             |  |  |
| ce-making time               | 24~28 h (Ambient temperature, water temperature ≤ 25°C) |                                |  |  |
| Tray number                  | 1                                                       | 2                              |  |  |
| Tray material                | Stainless steel SUS304                                  |                                |  |  |
| ce mold material             | Food-grade silicone                                     |                                |  |  |
|                              | 30 ice cubes                                            | 2 trays of ice cubes: 30+30    |  |  |
| ce-making capacity           | 16 ice spheres                                          | 2 trays of ice spheres: 16+16  |  |  |
| (Ice molds are customizable) | 24 ice bars                                             | 2 trays of ice bars: 24+24     |  |  |
|                              | 30 ice diamonds                                         | 2 trays of ice diamonds: 30+30 |  |  |
|                              | Ice cube: 55 x 55 x 55 mm                               |                                |  |  |
| •                            | Ice sphere: Φ 75 mm                                     |                                |  |  |
| ce size                      | Ice bar: 38 x 38 x 102 mm                               |                                |  |  |
|                              | Ice diamond: Φ 60 x 55 mm                               |                                |  |  |
|                              | 76 kg (cube molds included)                             | 110 kg (cube molds included)   |  |  |
|                              | 79 kg (sphere molds included)                           | 115 kg (sphere molds included) |  |  |
| Weight                       | 78 kg (bar molds included)                              | 112 kg (bar molds included)    |  |  |
|                              | 80 kg (diamond molds included)                          | 117 kg (diamond mold included) |  |  |
| Temperature display unit     | °F/°C                                                   |                                |  |  |
| ce storage mode temperature  | -1'                                                     | °C                             |  |  |
| Freeze mode temperature      | -15°C                                                   |                                |  |  |
| Working conditions           | Temp: 5-32°C, humidity: ≤85%                            |                                |  |  |