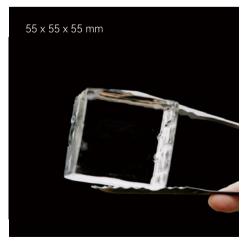

## **Specifications**

| Model                        | IMT210                                                  | IMT310                         |  |  |
|------------------------------|---------------------------------------------------------|--------------------------------|--|--|
| Power supply                 | 220-240V~50Hz / 110-120V~60Hz                           | 220-240V~50Hz / 110-120V~60Hz  |  |  |
| Ice-making power             | 280 W / 300W                                            | 480 W / 500W                   |  |  |
| Ice-detaching power          | 1600 W / 1700W                                          | 2700 W / 2800W                 |  |  |
| Exterior material            | Stainless steel SUS201 with brushed finishes            |                                |  |  |
| Interior material            | Stainless steel SUS304                                  |                                |  |  |
| Exterior dimensions          | 465 × 755 × 856 mm                                      | 870 × 755 × 856 mm             |  |  |
| nterior dimensions           | 350 × 382 × 452 mm                                      | 750 × 382 × 452 mm             |  |  |
| ce-making time               | 24~28 h (Ambient temperature, water temperature ≤ 25°C) |                                |  |  |
| Tray number                  | 1                                                       | 2                              |  |  |
| Tray material                | Stainless steel SUS304                                  |                                |  |  |
| ce mold material             | Food-grade silicone                                     |                                |  |  |
|                              | 30 ice cubes                                            | 2 trays of ice cubes: 30+30    |  |  |
| ce-making capacity           | 16 ice spheres                                          | 2 trays of ice spheres: 16+16  |  |  |
| (Ice molds are customizable) | 24 ice bars                                             | 2 trays of ice bars: 24+24     |  |  |
|                              | 30 ice diamonds                                         | 2 trays of ice diamonds: 30+30 |  |  |
|                              | Ice cube: 55 x 55 x 55 mm                               |                                |  |  |
| •                            | Ice sphere: Φ 75 mm                                     |                                |  |  |
| ce size                      | Ice bar: 38 x 38 x 102 mm                               |                                |  |  |
|                              | Ice diamond: Φ 60 x 55 mm                               |                                |  |  |
|                              | 76 kg (cube molds included)                             | 110 kg (cube molds included)   |  |  |
|                              | 79 kg (sphere molds included)                           | 115 kg (sphere molds included) |  |  |
| Weight                       | 78 kg (bar molds included)                              | 112 kg (bar molds included)    |  |  |
|                              | 80 kg (diamond molds included)                          | 117 kg (diamond mold included) |  |  |
| Temperature display unit     | °F/°C                                                   |                                |  |  |
| ce storage mode temperature  | -1'                                                     | °C                             |  |  |
| Freeze mode temperature      | -15°C                                                   |                                |  |  |
| Working conditions           | Temp: 5-32°C, humidity: ≤85%                            |                                |  |  |