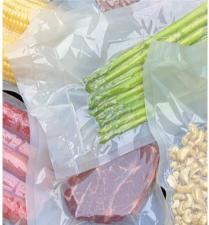

# **Biodegradable Vacuum Sealer Bags**

A sustainable way for a variety of usages.

Biodegradable vacuum sealer bags are made with plant materials that can be 100% degraded into the environment. They can be used in sous vide cooking, food storing, packaging and other scenarios.

## Widely applicable

The temperature range of the bags is -30°C to 100°C, which makes it suitable for various applications, such as sous vide cooking, food storing, packaging and others.