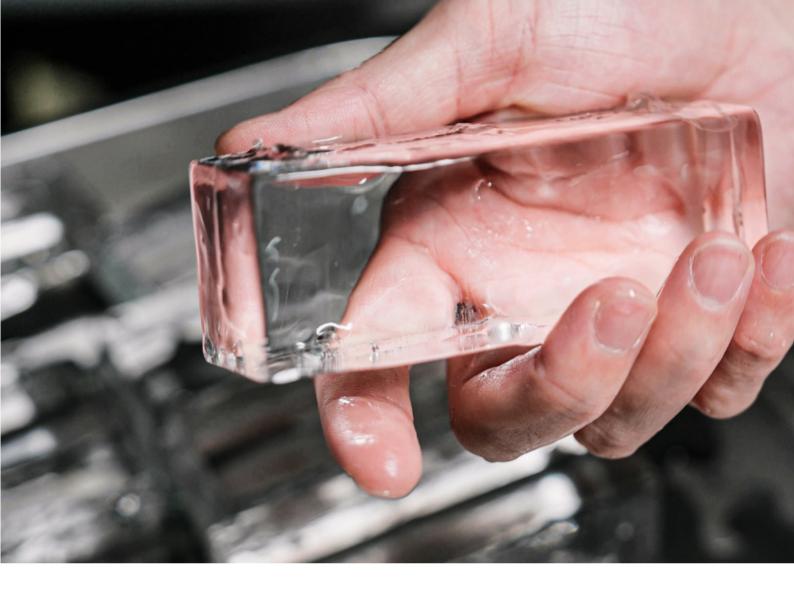

# **Clear Ice Maker**

Mass produce beautiful clear ice effortlessly

The Clear Ice Maker is the first of its kind that produces perfectly shaped clear ice in a batch and requires no cutting. With the Clear Ice Maker from us, bars can freely make clear ice in house.

## No cutting is needed

Specially designed molds are used to shape the ice. Users can simply open the molds to get the ice sphere, ice cube, Collins ice or ice of other shapes.