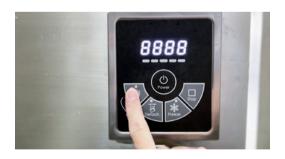

# Easy to use with the control panel and mobile app

**The Space Sous Vide** 

#### Here's how to use the machine:

1. Connect the water inlet and water outlet.

2. Place the molds in the machine.

**3.** Power on the machine and press the "Ice" button.

**4.** The machine will automatically finish the ice making process in 20 to 24 hours.