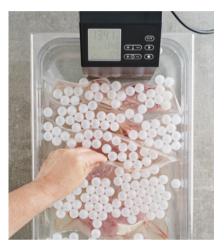

## **Neovide Sous Vide Cooker**

A new way of sous vide

Neovide is a new form of sous vide cooker that allows users to marinate, sous vide and sear in one machine. More importantly, users can sous vide the food directly in the machine without water and bags. That means users don't need the vacuum sealer, vacuum sealer bags, water bath and the skillet to cook sous vide.

## **How it works**

It has a built-in chamber, heater and food probe. In the marinate and sous vide process, Neovide will suck out the air inside the chamber and create a vacuum space. The heater can heat up the food while an algorithm is applied to control the temperature with the reading from the food probe. The algorithm works differently in its NeoVide Mode, Manual Mode and Mild Sear Mode.