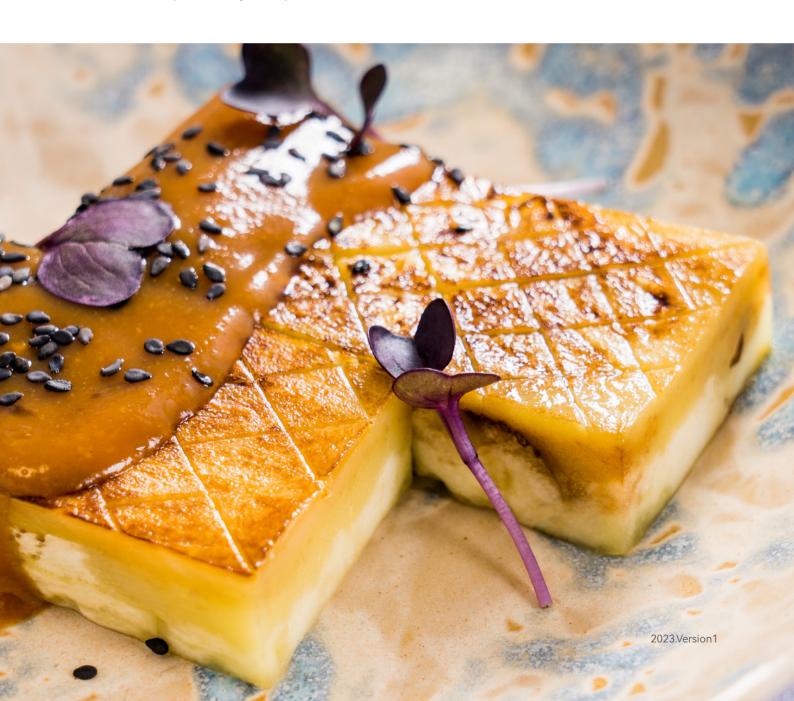

## Sous vide fragile foods better

Keep the food in perfect shapes as the food will not be squeezed by any vacuum bags.