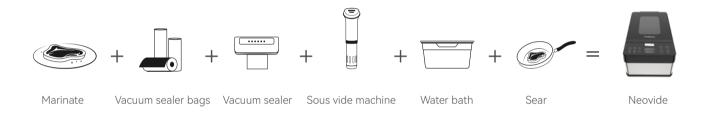

## **Neovide Sous Vide Cooker**

A new way of sous vide

Neovide is a new form of sous vide cooker that allows users to marinate, sous vide and sear in one machine. More importantly, users can sous vide the food directly in the machine without water and bags. That means users don't need the vacuum sealer, vacuum sealer bags, water bath and the skillet to cook sous vide.

### **One-stop Sous Vide**

It saves users' budgets by eliminating the need to buy extra equipment, such as a vacuum sealer, as they can complete all sous vide steps using just one machine.

## Requires no water and bags

This feature makes Neovide more cost-efficient and sustainable than other sous vide cookers.