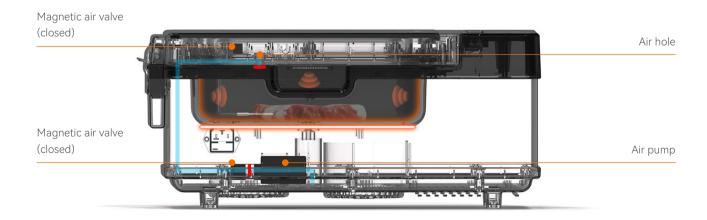

## **How it works**

It has a built-in chamber, heater and food probe. In the marinate and sous vide process, Neovide will suck out the air inside the chamber and create a vacuum space. The heater can heat up the food while an algorithm is applied to control the temperature with the reading from the food probe. The algorithm works differently in its NeoVide Mode, Manual Mode and Mild Sear Mode.

### The food is isolated from the environment in the sous vide process.