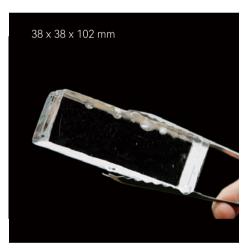

## **Specifications**

| Model                        | IMT210                                                  | IMT310                         |  |  |
|------------------------------|---------------------------------------------------------|--------------------------------|--|--|
| Power supply                 | 220-240V~50Hz / 110-120V~60Hz                           | 220-240V~50Hz / 110-120V~60Hz  |  |  |
| Ice-making power             | 280 W / 300W                                            | 480 W / 500W                   |  |  |
| Ice-detaching power          | 1600 W / 1700W                                          | 2700 W / 2800W                 |  |  |
| Exterior material            | Stainless steel SUS201 with brushed finishes            |                                |  |  |
| Interior material            | Stainless steel SUS304                                  |                                |  |  |
| Exterior dimensions          | 465 × 755 × 856 mm                                      | 870 × 755 × 856 mm             |  |  |
| nterior dimensions           | 350 × 382 × 452 mm                                      | 750 × 382 × 452 mm             |  |  |
| ce-making time               | 24~28 h (Ambient temperature, water temperature ≤ 25°C) |                                |  |  |
| Tray number                  | 1                                                       | 2                              |  |  |
| Tray material                | Stainless steel SUS304                                  |                                |  |  |
| ce mold material             | Food-grade silicone                                     |                                |  |  |
|                              | 30 ice cubes                                            | 2 trays of ice cubes: 30+30    |  |  |
| ce-making capacity           | 16 ice spheres                                          | 2 trays of ice spheres: 16+16  |  |  |
| (Ice molds are customizable) | 24 ice bars                                             | 2 trays of ice bars: 24+24     |  |  |
|                              | 30 ice diamonds                                         | 2 trays of ice diamonds: 30+30 |  |  |
|                              | Ice cube: 55 x 55 x 55 mm                               |                                |  |  |
| •                            | Ice sphere: Φ 75 mm                                     |                                |  |  |
| ce size                      | Ice bar: 38 x 38 x 102 mm                               |                                |  |  |
|                              | Ice diamond: Φ 60 x 55 mm                               |                                |  |  |
|                              | 76 kg (cube molds included)                             | 110 kg (cube molds included)   |  |  |
|                              | 79 kg (sphere molds included)                           | 115 kg (sphere molds included) |  |  |
| Weight                       | 78 kg (bar molds included)                              | 112 kg (bar molds included)    |  |  |
|                              | 80 kg (diamond molds included)                          | 117 kg (diamond mold included) |  |  |
| Temperature display unit     | °F/°C                                                   |                                |  |  |
| ce storage mode temperature  | -1'                                                     | °C                             |  |  |
| Freeze mode temperature      | -15°C                                                   |                                |  |  |
| Working conditions           | Temp: 5-32°C, humidity: ≤85%                            |                                |  |  |