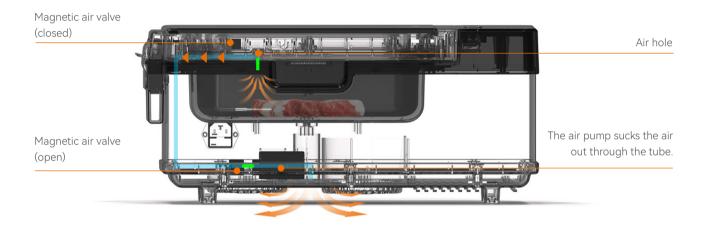

## **How it works**

It has a built-in chamber, heater and food probe. In the marinate and sous vide process, Neovide will suck out the air inside the chamber and create a vacuum space. The heater can heat up the food while an algorithm is applied to control the temperature with the reading from the food probe. The algorithm works differently in its NeoVide Mode, Manual Mode and Mild Sear Mode.

### A vacuum space is created before heating.

### The food is isolated from the environment in the sous vide process.