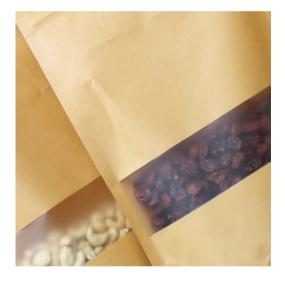

# **Biodegradable Vacuum Sealer Bags**

A sustainable way for a variety of usages.

Biodegradable vacuum sealer bags are made with plant materials that can be 100% degraded into the environment. They can be used in sous vide cooking, food storing, packaging and other scenarios.

## Widely applicable

The temperature range of the bags is -30°C to 100°C, which makes it suitable for various applications, such as sous vide cooking, food storing, packaging and others.