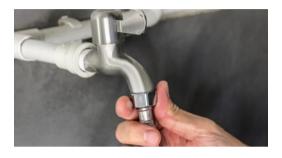

#### Here's how to use the machine:

1. Connect the water inlet and water outlet.

2. Place the molds in the machine.

**3.** Power on the machine and press the "Ice" button.

**4.** The machine will automatically finish the ice making process in 20 to 24 hours.