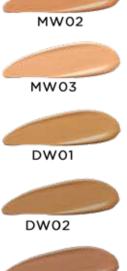

- Use with a dry sponge for a velvet matter finish
- Use with a damp sponge as a full cover foundation
- Use with a brush as a loose powder to set the makeup



**Ingredient list :** Mica, Talc, Boron Nitride, Titanium Dioxide, Iron Oxides Yellow (CI 77492), Isononyl Isononanoate, Silica, Dimethicone, Polymethyl Methacrylate, Iron Oxides Red (CI 77491), Cyclopentasiloxane, Diisostearyl Malate, Iron Oxides Black (CI 77499), Methicone, Triethoxycaprylylsilane, Fragrance, Squalane, Dimethicone/Vinyldimethicone Crosspolymer, Di-methiconol, Decylene Glycol, Ascorbyl Tetraisopalmitate (Vitamin C), Tocopheryl Acetate (Vitamin E)







































# MELTY GLAM AQUA FOUNDATION

RM59/10ml IDR : Rp218,300 SGD/BND : \$29.50



# MELTY GLAM AQUA FOUNDATION

# LC01 LW02 MC01 MW02



NW01

# **Benefits**

- Comfortable for daily use.
- Doesn't crack or appear cakey, long lasting & suitable for all skin types.
- Provides natural &ven makeup finish.
- Helps in the treatment of acne, pimples, dull skin,& anti-aging.
- Strengthens the skin, shrinks pores, removes whiteheads & blackheads.

## Features

- Water-based formulation with a lightweight texture that blends well.
- Rich in skin treatment ingredients.
- Functions as a primer, sunblock, and sunscreen, as well as protecting the skin from the hazards of UVA and UVB rays, which can cause cancer.

# How To Use

- Apply it with dry sponge for a flawless semi-matte touch.
- For velvety, moisturised skin, blend the foundation with a damp sponge.
- Use Melty Glam Aqua Foundation with its perfect combo, Silky Intense Oil Se