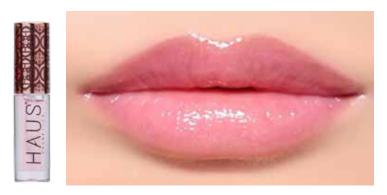

# HIGH TREATMENT LIP GLOSS RM39/1.5ml IDR : Rp144,300 SGD/BND : \$19.50

HAUS

# HIGH TREATMENTLIP GLOSS

## **Benefits**

- Squeezing lips while treating intensively.
- Gives the impression of thick-looking lips & interesting.
- Treat the lips on each stroke.
- Can be used as a 'sleeping mask' for lips as a lip treatment.
- Moisturizes the lips, has the function of 'Anti-Dry'.

## **Features**

- Creamy and light texture
- Fragrant and sweet
- "Finishing" glossy \*glossy
- Durable and not easy to date.
- Easy to clean and easy to wash

## How To Use

• Use it as "finising" after 'lip cream' or 'lip matte' to produce a "gloss effect" on the lips.