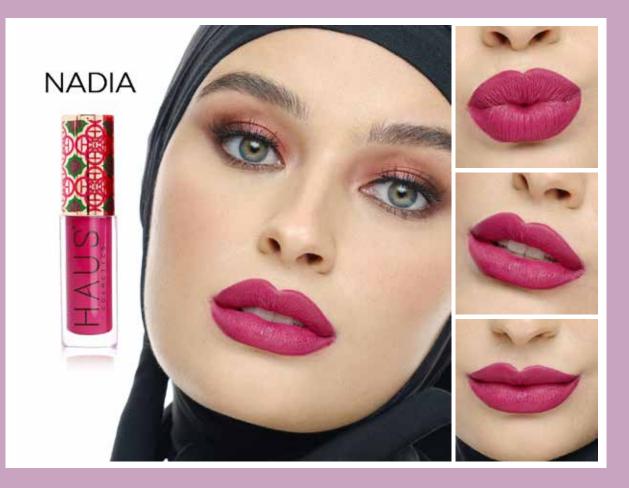

# MATTE VELVET LIPSTICK

Organic Sunscreen + SPF35 PA ++++ Anti-Dry, Anti-Crack, Anti-Dull Technology

> **RM79**<sub>/4g</sub> IDR : Rp292,300 SGD/BND : \$39.50

Unveil Your Radiance

# MATTE VELVET LIPSTICK

Unveil Your Radiance

## Benefits

- Provides rounder and glowy lips, smooth and anti-dull.
- Stimulates collagen production and brightens dark lips.
- For sensitive lips, the all-natural Beeswax ingredient provides a better lip care alternative.
- Maintains lush and moisturised lip skin.

### Features

- Contains Organic Sunscreen SPF35 PA++++ protection.
- Equipped with Anti-Dry, Anti-Crack and Anti-Dull technology from Palmitoyl Hexapeptide-12.
- Uses natural wax formulation such as Carnauba and Bayberry.
- Enriched with Jojoba Seed Oil and Vitamin E efficacy.
- Long lasting till 8 hours.