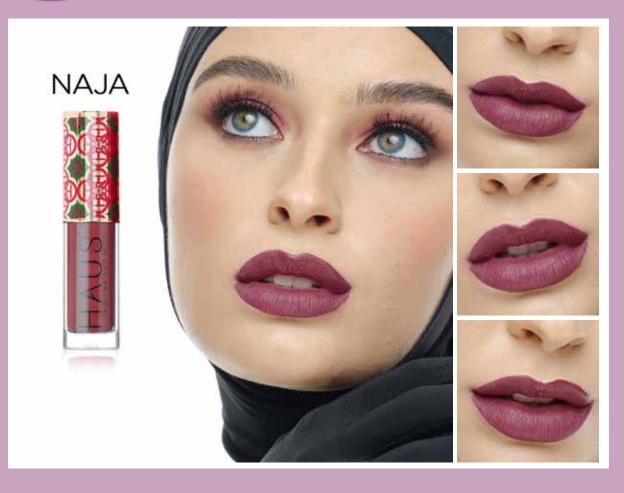

# MATTE VELVET LIPSTICK

Organic Sunscreen + SPF35 PA ++++ Anti-Dry, Anti-Crack, Anti-Dull Technology

> **RM79**<sub>/4g</sub> IDR : Rp292,300 SGD/BND : \$39.50

Unveil Your Radiance

# MATTE VELVET LIPSTICK

Unveil Your Radiance

## Benefits

- Provides rounder and glowy lips, smooth and anti-dull.
- Stimulates collagen production and brightens dark lips.
- For sensitive lips, the all-natural Beeswax ingredient provides a better lip care alternative.
- Maintains lush and moisturised lip skin.

### Features

- Contains Organic Sunscreen SPF35 PA++++ protection.
- Equipped with Anti-Dry, Anti-Crack and Anti-Dull technology from Palmitoyl Hexapeptide-12.
- Uses natural wax formulation such as Carnauba and Bayberry.
- Enriched with Jojoba Seed Oil and Vitamin E efficacy.
- Long lasting till 8 hours.