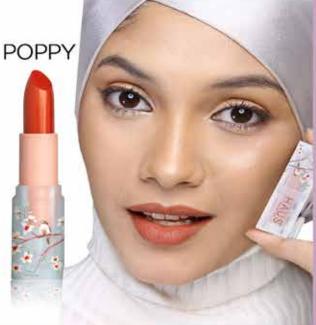

# CRYSTAL SHINE MAGIC LIPSTICK RM39/4g IDR : Rp144,300 SGD/BND : \$19.50

# CRYSTAL SHINF MAGICI IPSTICK

## **Benefits**

- Anti-Oxidants (neutralize free radicals).
- Moisturizes the lips (prevents dryness of the lips as well as treats cracked or bleeding lips).
- Collagen Booster (increases collagen production on the lips, tightens & stretches as well as reduce the blackness of the lips.

## Features

HAUS

- Does not have a specific color.
- Produces color according to the degree of humidity of the lips.
- Durable and not easy to date. Easy to clean and easy to wash.

## How To Use

- Use it alone for daily use with frequent use for cracked dry lips and natural effects.
- Use it as a base or 'primer' before 'lip cream' or 'lip matte' to maximize the colour to be produced.
- Use it in the top layer once to add a little shine to your lips.