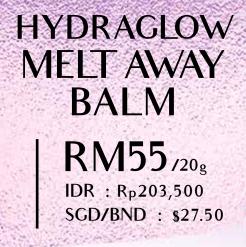

### **Benefits**

- Provides 72-hour skin hydration.
- Cleanses face thoroughly without leaving traces of dirt.
- Use Hydra Glow Melt Away Balm as a fundamental step for 'double cleansing'.
- Offers healthy skin.
- Nourishes and creates a glowing, beautiful skin.

### Features

- Unique balm texture.
- Contains Vitamin C and E.
- Refreshing and moisturising.

How To Use

- Take a considerate amount and gently apply it on your face in circular motion by using the tip of your dry fingers.
- Rinse with warm water or wipe clean with a face towel.
- For better results, use it before applying Hydrapore Cream Skin Toner and HydraBoost Sleeping Beauty Mask.

#### Ingredient list :

Dicaprylyl Carbonate, PEG-20 Glyceryl Triisostearate, Diisostearyl Malate, Isononyl Isononanoate, Helianthus Annuus (Sunflower) Seed Wax, Olus (Vegetable) Oil, Oryza Sativa (Rice) Bran Oil, Oryza Sativa (Rice) Bran Wax, Rhus Succedanea Fruit Wax, Persea Gratissima (Avocado) Oil, Simmondsia Chinensis (Jojoba) Seed Oil, Pelargonium Graveolens (Geranium) Flower Oil, Ascorbyl Palmitate (Vitamin C), Tocopherol (Vitamin E).