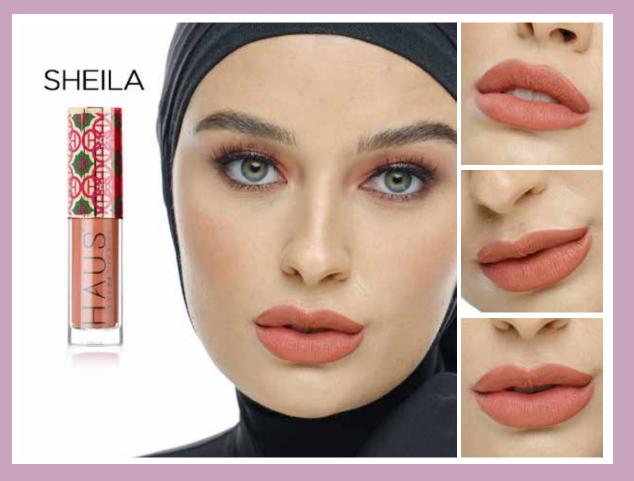

# MATTE VELVET LIPSTICK

Organic Sunscreen + SPF35 PA ++++ Anti-Dry, Anti-Crack, Anti-Dull Technology

> **RM79**<sub>/4g</sub> IDR : Rp292,300 SGD/BND : \$39.50

Unveil Your Radiance

# MATTE VELVET LIPSTICK

Unveil Your Radiance

## Benefits

- Provides rounder and glowy lips, smooth and anti-dull.
- Stimulates collagen production and brightens dark lips.
- For sensitive lips, the all-natural Beeswax ingredient provides a better lip care alternative.
- Maintains lush and moisturised lip skin.

### Features

- Contains Organic Sunscreen SPF35 PA++++ protection.
- Equipped with Anti-Dry, Anti-Crack and Anti-Dull technology from Palmitoyl Hexapeptide-12.
- Uses natural wax formulation such as Carnauba and Bayberry.
- Enriched with Jojoba Seed Oil and Vitamin E efficacy.
- Long lasting till 8 hours.