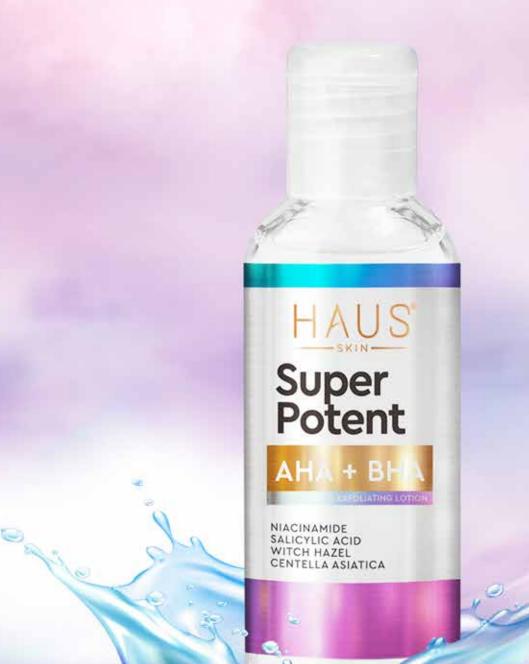

## SUPER POTENT AHA+BHA EXFOLIATING LOTION

**RM58**/50ml IDR : Rp214,600 SGD/BND : \$29.00

### **Benefits**

- Restores the strength of skin's resistance system.
- Capable of eliminating dead skin cells.
- Provides skin with moisture.
- Boosts collagen and elastin protein synthesis for firmer skin.
- Clear clogged pores.
- Reduce skin redness.

### Features

- Composed of various clinically and scientifically proven active ingredients.
- Utilizes strong and powerful ingredients such Glycolic Acid, Salicylic Acid, Niacinamide,z Allantoin and Aloe Vera.
- Antioxidant and anti-inflammatory /irritant.

HAUS

NIACINAMIDE SALICYLIC ACID WITCH HAZEL CENTELLA ASIATICA

- After face cleanse, pour the lotion on a cotton pad and apply gently on the face and neck.
- Using your clean palm, softly press while applying on skin for better absorption.
- Allow it to soak into your skin for around 2-3 minutes. Use once daily as part of your night skincare routine.

### Ingredient list :

Aqua, Glycolic Acid, Aminomethyl Propanol, Salicylic Acid, Niacinamide, Hamamelis Virginiana (Witch Hazel) Water, PEG-60 Hydrogenated Castor Oil, Propanediol, Centella Asiatica Extract, Polygonum Cuspidatum Root Extract, Scutellaria Baicalensis Root Extract, Camellia Sinensis (Green Tea) Leaf Extract, Glycyrrhiza Glabra (Licorice) Root Extract, Chamomillia Recutica (Matricaria) Flower Extract, Rosmarinus Officinalis (Rosemary) Leaf Extract, Aloe Barbadensis (Aloe Vera) Leaf Juice Powder, Allantoin, Tetrasodium EDTA, Phenoxyethanol, Ethylhexylglycerin.