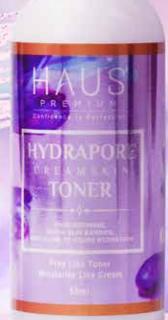

### HYDRAPORE CREAM SKIN TONER RM39/50ml IDR : Rp144,300 SGD/BND : \$19.50

### **Benefits**

- Provides 72-hour skin hydration.
- Contains anti-acne ingredients.
- Smoothes the pores.
- Moisturises the skin from within.
- Reduces fine lines and wrinkles

### Features

- Water-based formulated milk toner.
- Lightweight texture.
- Permeates well deep into the skin.
- Non-sticky.

### How To Use

- After face cleanse, pour the toner on a cotton pad and apply gently on the face and neck.
- Using your clean palm, softly press while applying on skin for better absorption.
- Allow it to soak into your skin for around 2-3 minutes. Use twice daily as part of your day and night skincare routine.

### Ingredient list :

Aqua, Glycerin, Limnanthes Alba (Meadowfoam) Seed oil, Propylene Glycol, PEG60 Hydrogenated Castor oil, Saccharide Isomerate, Phenoxyethanol, Hydrogenated Lecithin, Salicylic Acid, Niacinamide, Alcohol, Fragrance, Ethylhexylglycerin, Lecithin, Pistacia Lentiscus (Mastic) Gum, Citric Acid, Sodium Citrate, Dextrin.