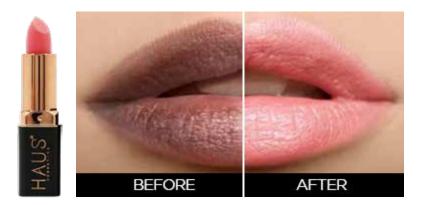

# MATTE VELVET LIPSTICK

Organic Sunscreen + SPF35 PA ++++ Anti-Dry, Anti-Crack, Anti-Dull Technology

> **RM79**<sub>/4g</sub> IDR : Rp292,300 SGD/BND : \$39.50

Unveil Your Radiance

# MATTE VELVET LIPSTICK

Unveil Your Radiance

## Benefits

- Provides rounder and glowy lips, smooth and anti-dull.
- Stimulates collagen production and brightens dark lips.
- For sensitive lips, the all-natural Beeswax ingredient provides a better lip care alternative.
- Maintains lush and moisturised lip skin.

### Features

- Contains Organic Sunscreen SPF35 PA++++ protection.
- Equipped with Anti-Dry, Anti-Crack and Anti-Dull technology from Palmitoyl Hexapeptide-12.
- Uses natural wax formulation such as Carnauba and Bayberry.
- Enriched with Jojoba Seed Oil and Vitamin E efficacy.
- Long lasting till 8 hours.