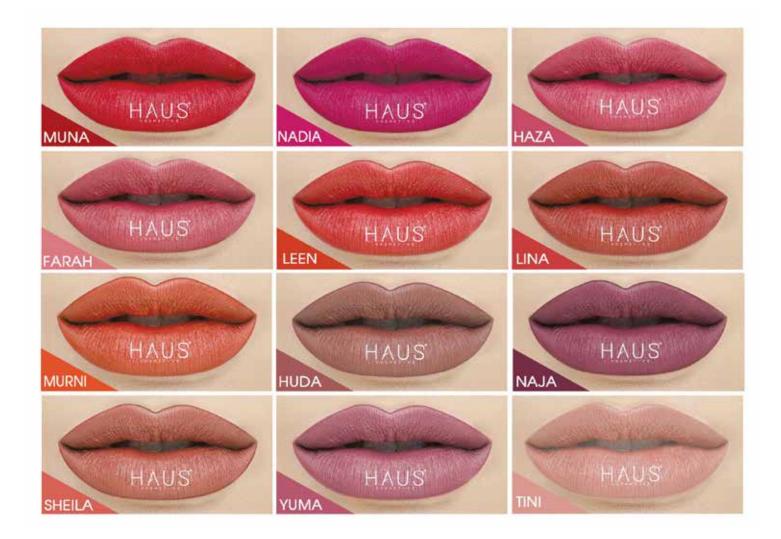

it in the top layer once to add a little shine to your lips.





### Ingredient list :

Octyldodecyl Neopentanoate, Diisostearyl Malate, Triethylhexanoin, Hekianthus Annuus (Sunflower) Seed Wax, Caprylic/Capric Triglyceride, Octyldodecyl Stearoyl Stearate, Ozokerite, Ceresin, Hydroxystearic Acid, Hydrogenated Castor Oil Dimer Dilinoleate, Microcrystalline Wax, Synthetic Candelilla Wax, Octydodecanol, Synthetic Wax, Macadamia Seed Oil Polyglyceryl-6 Esters Behenate. Menthol, Tocopheryl Acetate (Vitamin E), Palmitoyl Hexapeptide-12, Pentaerythrityl Tetraisostearate, Decylene Glycol, Titanium Dioxide, Ascorbyl Tetraisopalmitate, CI 77491, Aluminium Hydroxide, CI 45410, BHT, Diethylhexyl Meleate, Octyldodecyl Myristate.

# MATTE CREAMY LIPS RM29/1.5ml

IDR : Rp107,300 SGD/BND : \$14.50







## **Benefits**

- Anti-oxidant (neutralises free radicals)
- Moisturise lips (prevents and treats dry, cracked or chapped, bleeding lips)
- Collagen booster (improves lip collagen production, firms and plumps lips, and reduces lip darkening)
- Contains SPF20 PA+++

## Features

- Long lasting (transfer-proof and doesn't wear off easily)
- Contains the most advanced technology ingredients from Korea in hues that complement Asian skin tones.
- Contains high-end components that offer lip care and protection such as anti-wrinkle, anti-dark, anti-dry, and maintains attractive and healthy lips.

### Ingredient list :

Isododecane, Cyclopentasiloxane, Polyglyceryl-2 Triisostearate, Trimethysiloxy, Dimethicone, Hydrogenated, Polysabutene, Hydrogenated Polycyclopentadiene,Silica, Diisostearyl Ma