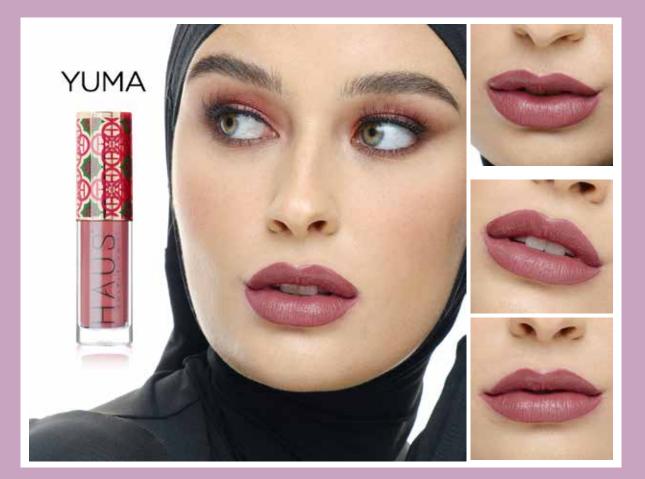

# MATTE VELVET LIPSTICK

Organic Sunscreen + SPF35 PA ++++ Anti-Dry, Anti-Crack, Anti-Dull Technology

> **RM79**<sub>/4g</sub> IDR : Rp292,300 SGD/BND : \$39.50

Unveil Your Radiance

# MATTE VELVET LIPSTICK

Unveil Your Radiance

## Benefits

- Provides rounder and glowy lips, smooth and anti-dull.
- Stimulates collagen production and brightens dark lips.
- For sensitive lips, the all-natural Beeswax ingredient provides a better lip care alternative.
- Maintains lush and moisturised lip skin.

### Features

- Contains Organic Sunscreen SPF35 PA++++ protection.
- Equipped with Anti-Dry, Anti-Crack and Anti-Dull technology from Palmitoyl Hexapeptide-12.
- Uses natural wax formulation such as Carnauba and Bayberry.
- Enriched with Jojoba Seed Oil and Vitamin E efficacy.
- Long lasting till 8 hours.