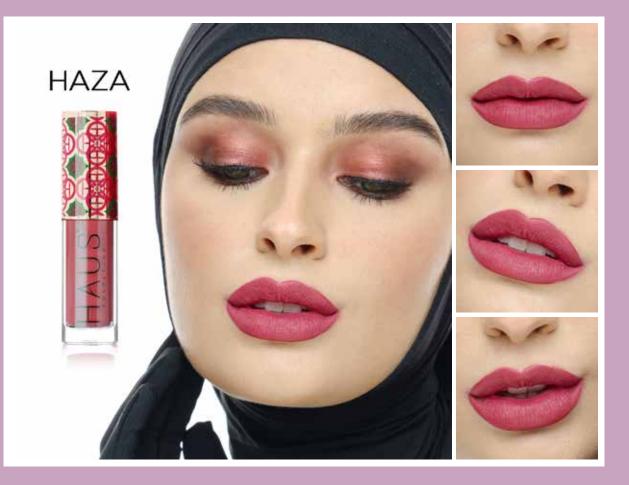

# CRYSTAL SHINF MAGICI IPSTICK

## **Benefits**

- Anti-Oxidants (neutralize free radicals).
- Moisturizes the lips (prevents dryness of the lips as well as treats cracked or bleeding lips).
- Collagen Booster (increases collagen production on the lips, tightens & stretches as well as reduce the blackness of the lips.

## Features

HAUS

- Does not have a specific color.
- Produces color according to the degree of humidity of the lips.
- Durable and not easy to date. Easy to clean and easy to wash.

## How To Use

- Use it alone for daily use with frequent use for cracked dry lips and natural effects.
- Use it as a base or 'primer' before 'lip cream' or 'lip matte' to maximize the colour to be produced.
- Use it in the top layer once to add a little shine to your lips.

### Ingredient list :

Octyldodecyl Neopentanoate, Diisostearyl Malate, Triethylhexanoin, Hekianthus Annuus (Sunflower) Seed Wax, Caprylic/Capric Triglyceride, Octyldodecyl Stearoyl Stearate, Ozokerite, Ceresin, Hydroxystearic Acid, Hydrogenated Castor Oil Dimer Dilinoleate, Microcrystalline Wax, Synthetic Candelilla Wax, Octydodecanol, Synthetic Wax, Macadamia Seed Oil Polyglyceryl-6 Esters Behenate. Menthol, Tocopheryl Acetate (Vitamin E), Palmitoyl Hexapeptide-12, Pentaerythrityl Tetraisostearate, Decylene Glycol, Titanium Dioxide, Ascorbyl Tetraisopalmitate, CI 77491, Aluminium Hydroxide, CI 45410, BHT, Diethylhexyl Meleate, Octyldodecyl Myristate.