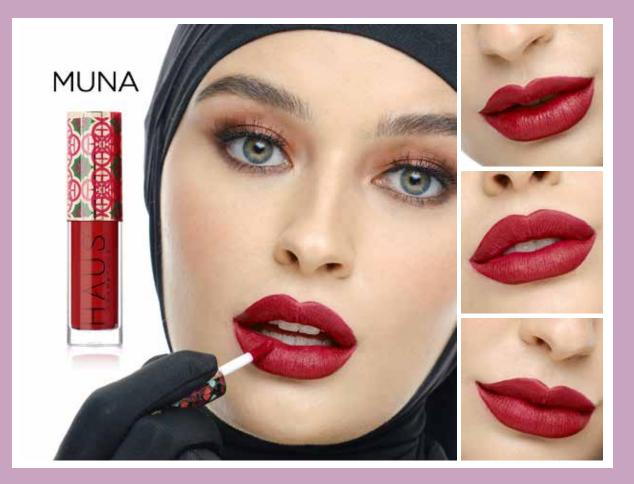

# MATTE VELVET LIPSTICK

Organic Sunscreen + SPF35 PA ++++ Anti-Dry, Anti-Crack, Anti-Dull Technology

> **RM79**<sub>/4g</sub> IDR : Rp292,300 SGD/BND : \$39.50

Unveil Your Radiance

# MATTE VELVET LIPSTICK

Unveil Your Radiance

## Benefits

- Provides rounder and glowy lips, smooth and anti-dull.
- Stimulates collagen production and brightens dark lips.
- For sensitive lips, the all-natural Beeswax ingredient provides a better lip care alternative.
- Maintains lush and moisturised lip skin.

### Features

- Contains Organic Sunscreen SPF35 PA++++ protection.
- Equipped with Anti-Dry, Anti-Crack and Anti-Dull technology from Palmitoyl Hexapeptide-12.
- Uses natural wax formulation such as Carnauba and Bayberry.
- Enriched with Jojoba Seed Oil and Vitamin E efficacy.
- Long lasting till 8 hours.