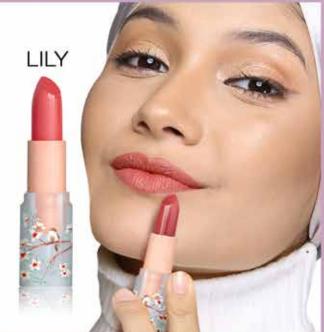

# CRYSTAL SHINE MAGIC LIPSTICK RM39/4g IDR : Rp144,300 SGD/BND : \$19.50

# CRYSTAL SHINF MAGICI IPSTICK

## **Benefits**

- Anti-Oxidants (neutralize free radicals).
- Moisturizes the lips (prevents dryness of the lips as well as treats cracked or bleeding lips).
- Collagen Booster (increases collagen production on the lips, tightens & stretches as well as reduce the blackness of the lips.

## Features

HAUS

- Does not have a specific color.
- Produces color according to the degree of humidity of the lips.
- Durable and not easy to date. Easy to clean and easy to wash.

## How To Use

- Use it alone for daily use with frequent use for cracked dry lips and natural effects.
- Use it as a base or 'primer' before 'lip cream' or 'lip matte' to maximize the colour to be produced.
- Use it in the top layer once to add a little shine to your lips.