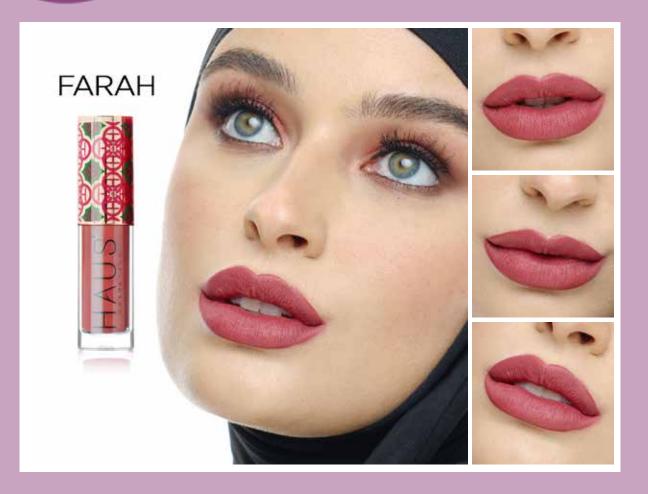

dry, and maintains attractive and healthy lips.

### Ingredient list :

Isododecane, Cyclopentasiloxane, Polyglyceryl-2 Triisostearate, Trimethysiloxy, Dimethicone, Hydrogenated, Polysabutene, Hydrogenated Polycyclopentadiene,Silica, Diisostearyl Malate, Disteardimonium Hectorite, Silica Dimethyl Silylate, Isonyl Isononanoate, Propylene Carbonate, Isprophyl Myristate, Polyethylene, Argania Spinosa (Argan) Kernel Oil, Ascorbyl Tetraisopalmitate (Vitamin C), Flavor, Tocopheryl Acetate, Vitamin E), Copernicia Cerifera (Carnauba) Wax, Decylene Glycol, Olus Oil, Isopropyl TitaniumTriisostearate, Stearalkonium Hectorite, Caprylic/Caplic Triglyceride, Palmitoyl Hexapeptide-12, Pentaerythrityl Tetraisostearate, Polyhydroxystearic Acid, Tocopherol, Cl 45410, Titanium Dioxide, Cl 15850, Cl 77499



























HAUS





# MATTE VELVET LIPSTICK

Organic Sunscreen + SPF35 PA ++++ Anti-Dry, Anti-Crack, Anti-Dull Technology

> **RM79**<sub>/4g</sub> IDR : Rp292,300 SGD/BND : \$39.50

Unveil Your Radiance



# MATTE VELVET LIPSTICK

Unveil Your Radiance



## Benefits

- Provides rounder and glowy lips, smooth and anti-dull.
- Stimulates collagen production and brightens dark lips.
- For sensitive lips, the all-natural Beeswax ingredient provides a better lip care alternative.
- Maintains lush and moisturised lip skin.

### Features

- Contains Organic Sunscreen SPF35 PA++++ protection.
- Equipped with Anti-Dry, Anti-Crack and Anti-Dull technology from Palmitoyl Hexapeptide-12.
- Uses natural wax formulation such as Carnauba and Bayberry.
- Enriched with Jojoba Seed Oil and Vi