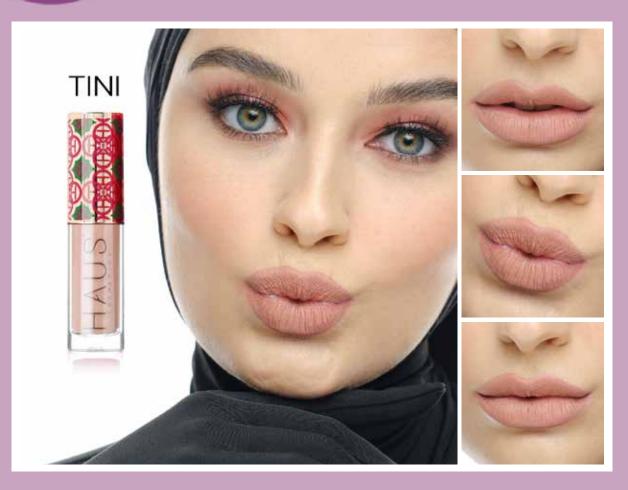

# MATTE VELVET LIPSTICK

Organic Sunscreen + SPF35 PA ++++ Anti-Dry, Anti-Crack, Anti-Dull Technology

> **RM79**<sub>/4g</sub> IDR : Rp292,300 SGD/BND : \$39.50

Unveil Your Radiance

# MATTE VELVET LIPSTICK

Unveil Your Radiance

## Benefits

- Provides rounder and glowy lips, smooth and anti-dull.
- Stimulates collagen production and brightens dark lips.
- For sensitive lips, the all-natural Beeswax ingredient provides a better lip care alternative.
- Maintains lush and moisturised lip skin.

### Features

- Contains Organic Sunscreen SPF35 PA++++ protection.
- Equipped with Anti-Dry, Anti-Crack and Anti-Dull technology from Palmitoyl Hexapeptide-12.
- Uses natural wax formulation such as Carnauba and Bayberry.
- Enriched with Jojoba Seed Oil and Vitamin E efficacy.
- Long lasting till 8 hours.