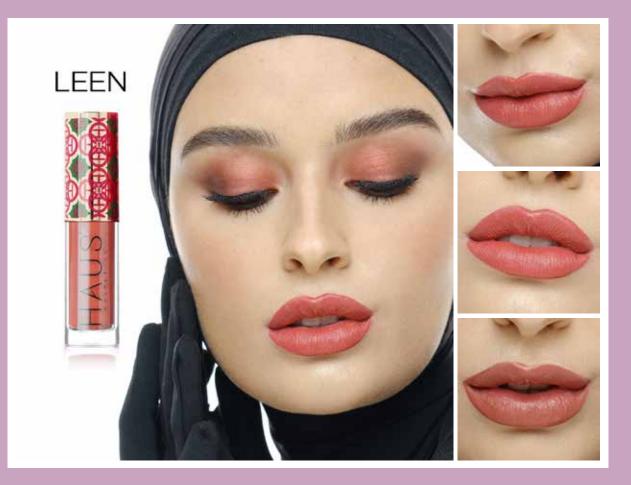

# MATTE VELVET LIPSTICK

Organic Sunscreen + SPF35 PA ++++ Anti-Dry, Anti-Crack, Anti-Dull Technology

> **RM79**<sub>/4g</sub> IDR : Rp292,300 SGD/BND : \$39.50

Unveil Your Radiance

# MATTE VELVET LIPSTICK

Unveil Your Radiance

## Benefits

- Provides rounder and glowy lips, smooth and anti-dull.
- Stimulates collagen production and brightens dark lips.
- For sensitive lips, the all-natural Beeswax ingredient provides a better lip care alternative.
- Maintains lush and moisturised lip skin.

### Features

- Contains Organic Sunscreen SPF35 PA++++ protection.
- Equipped with Anti-Dry, Anti-Crack and Anti-Dull technology from Palmitoyl Hexapeptide-12.
- Uses natural wax formulation such as Carnauba and Bayberry.
- Enriched with Jojoba Seed Oil and Vitamin E efficacy.
- Long lasting till 8 hours.

Smudge-proof.

### Ingredient list :

Dicaprylyl Carbonate, Methyl Methacrylate Crosspolymer, Polyglyceryl-2 Triisostearate, Hydrogenated Polycyclopentadiene, Polyethylene, Cetyl Palmitate, C10-18 Triglycerides, Isononyl Isononanoate, Jojoba Esters, Copernicia Cerifera (Carnauba) Wax, Microcrystalline Wax, Myrica Cerifera (Bayberry) Fruit Wax, Isopropyl Myristate, Fragrance, Tocopheryl Acetate (Vitamin E) Simmondsia Chinensis (Jojoba) Seed Oil, Decylene Glycol, Isopropyl Titanium Triisostearate, Stearalkonium Hectorite, Propylene Carbonate, Tocopherol, Polyhydroxystearic Acid, Caprylic/Capric Triglyceride, Palmitoyl Hexapeptide-12, Pentaerythrityl Tetraisitearate [May Contain +/- Titanium Dioxide, Iron Oxide Yellow (CI 77492), Iron Oxide Red (CI 77491), Iron Oxide Black (CI 77499), Red 28 Lake (CI 45410), Red 6 (CI 15850), Red 7 (CI 15850)