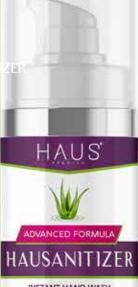

## Essentials 03

GEL HAUSANITIZER

INSTANT HAND WASH ANTI-BACTERIA MOISTURISING KILLS GERMS WITHOUT WATER 30ml

NOCORONA

### **Benefits**

GEL HAUSANITIZER

RM10/50ml

IDR : R<sub>p</sub>37,000

SGD/BND : \$5.00

- Helps in maintaining personal and family hygiene.
- Protects self and family from germs, bacteria or viruses.
- Does not dry out the skin