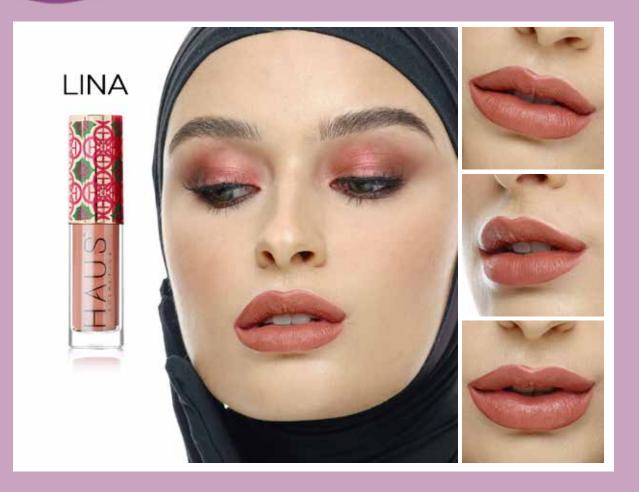

# MATTE VELVET LIPSTICK

Organic Sunscreen + SPF35 PA ++++ Anti-Dry, Anti-Crack, Anti-Dull Technology

> **RM79**<sub>/4g</sub> IDR : Rp292,300 SGD/BND : \$39.50

Unveil Your Radiance

# MATTE VELVET LIPSTICK

Unveil Your Radiance

## Benefits

- Provides rounder and glowy lips, smooth and anti-dull.
- Stimulates collagen production and brightens dark lips.
- For sensitive lips, the all-natural Beeswax ingredient provides a better lip care alternative.
- Maintains lush and moisturised lip skin.

### Features

- Contains Organic Sunscreen SPF35 PA++++ protection.
- Equipped with Anti-Dry, Anti-Crack and Anti-Dull technology from Palmitoyl Hexapeptide-12.
- Uses natural wax formulation such as Carnauba and Bayberry.
- Enriched with Jojoba Seed Oil and Vitamin E efficacy.
- Long lasting till 8 hours.

Smudge-proof.

### Ingredient list :

Dicaprylyl Carbonate, Methyl Methacrylate Crosspolymer, Polyglyceryl-2 Triisostearate, Hydrogenated Polycyclopentadiene, Polyethylene, Cetyl Palmitate, C10-18 Triglycerides, Isononyl Isononanoate, Jojoba Esters, Copernicia Cerifera (Carnauba) Wax, Microcrystalline Wax, Myrica Cerifera (Bayberry) Fruit Wax, Isopropyl Myristate, Fragrance, Tocopheryl Acetate (Vitamin E) Simmondsia Chinensis (Jojoba) Seed Oil, Decylene Glycol, Isopropyl Titanium Triisostearate, Stearalkonium Hectorite, Propylene Carbonate, Tocopherol, Polyhydroxystearic Acid, Caprylic/Capric Triglyceride, Palmitoyl Hexapeptide-12, Pentaerythrityl Tetraisitearate [May Contain +/- Titanium Dioxide, Iron Oxide Yellow (CI 77492), Iron Oxide Red (CI 77491), Iron Oxide Black (CI 77499), Red 28 Lake (CI 45410), Red 6 (CI 15850), Red 7 (CI 15850)