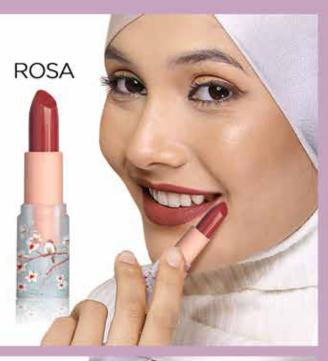

# CRYSTAL SHINE MAGIC LIPSTICK RM39/4g IDR : Rp144,300 SGD/BND : \$19.50

# CRYSTAL SHINF MAGICI IPSTICK

## **Benefits**

- Anti-Oxidants (neutralize free radicals).
- Moisturizes the lips (prevents dryness of the lips as well as treats cracked or bleeding lips).
- Collagen Booster (increases collagen production on the lips, tightens & stretches as well as reduce the blackness of the lips.

## Features

HAUS

- Does not have a specific color.
- Produces color according to the degree of humidity of the lips.
- Durable and not easy to date. Easy to clean and easy to wash.

## How To Use

- Use it alone for daily use with frequent use for cracked dry lips and natural effects.
- Use it as a base or 'primer' before 'lip cream' or 'lip matte' to maximize the colour to be produced.
- Use it in the top layer once to add a little shine to your lips.