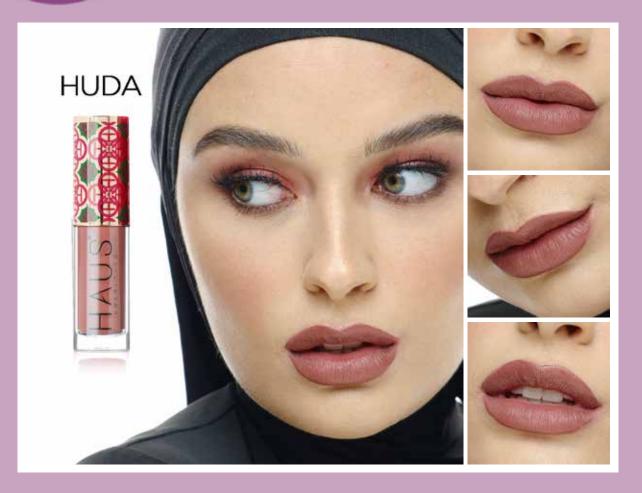

# MATTE VELVET LIPSTICK

Organic Sunscreen + SPF35 PA ++++ Anti-Dry, Anti-Crack, Anti-Dull Technology

> **RM79**<sub>/4g</sub> IDR : Rp292,300 SGD/BND : \$39.50

Unveil Your Radiance

# MATTE VELVET LIPSTICK

Unveil Your Radiance

## Benefits

- Provides rounder and glowy lips, smooth and anti-dull.
- Stimulates collagen production and brightens dark lips.
- For sensitive lips, the all-natural Beeswax ingredient provides a better lip care alternative.
- Maintains lush and moisturised lip skin.

### Features

- Contains Organic Sunscreen SPF35 PA++++ protection.
- Equipped with Anti-Dry, Anti-Crack and Anti-Dull technology from Palmitoyl Hexapeptide-12.
- Uses natural wax formulation such as Carnauba and Bayberry.
- Enriched with Jojoba Seed Oil and Vitamin E efficacy.
- Long lasting till 8 hours.

Smudge-proof.

### Ingredient list :

Dicaprylyl Carbonate, Methyl Methacrylate Crosspolymer, Polyglyceryl-2 Triisostearate, Hydrogenated Polycyclopentadiene, Polyethylene, Cetyl Palmitate, C10-18 Triglycerides, Isononyl Isononanoate, Jojoba Esters, Copernicia Cerifera (Carnauba) Wax, Microcrystalline Wax, Myrica Cerifera (Bayberry) Fruit Wax, Isopropyl Myristate, Fragrance, Tocopheryl Acetate (Vitamin E) Simmondsia Chinensis (Jojoba) Seed Oil, Decylene Glycol, Isopropyl Titanium Triisostearate, Stearalkonium Hectorite, Propylene Carbonate, Tocopherol, Polyhydroxystearic Acid, Caprylic/Capric Triglyceride, Palmitoyl Hexapeptide-12, Pentaerythrityl Tetraisitearate [May Contain +/- Titanium Dioxide, Iron Oxide Yellow (CI 77492), Iron Oxide Red (CI 77491), Iron Oxide Black (CI 77499), Red 28 Lake (CI 45410), Red 6 (CI 15850), Red 7 (CI 15850)