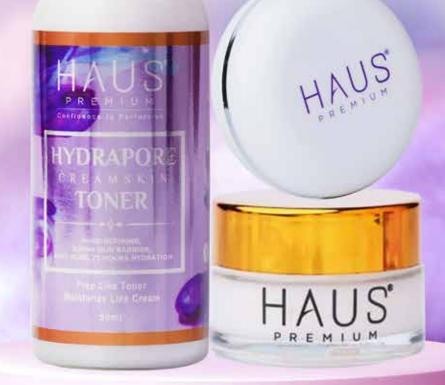

### HYDRAPORE CREAM SKIN TONER RM39/50ml IDR : Rp144,300 SGD/BND : \$19.50

### **Benefits**

- Provides 72-hour skin hydration.
- Contains anti-acne ingredients.
- Smoothes the pores.
- Moisturises the skin from within.
- Reduces fine lines and wrinkles

### Features

- Water-based formulated milk toner.
- Lightweight texture.
- Permeates well deep into the skin.
- Non-sticky.

### How To Use

- After face cleanse, pour the toner on a cotton pad and apply gently on the face and neck.
- Using your clean palm, softly press while applying on skin for better absorption.
- Allow it to soak into your skin for around 2-3 minutes. Use twice daily as part of your day and night skincare routine.

### Ingredient list :

Aqua, Glycerin, Limnanthes Alba (Meadowfoam) Seed oil, Propylene Glycol, PEG60 Hydrogenated Castor oil, Saccharide Isomerate, Phenoxyethanol, Hydrogenated Lecithin, Salicylic Acid, Niacinamide, Alcohol, Fragrance, Ethylhexylglycerin, Lecithin, Pistacia Lentiscus (Mastic) Gum, Citric Acid, Sodium Citrate, Dextrin.

### **Benefits**

- Provides 72-hour skin hydration.
- Cleanses face thoroughly without leaving traces of dirt.
- Use Hydra Glow Melt Away Balm as a fundamental step for 'double cleansing'.
- Offers healthy skin.
- Nourishes and creates a glowing, beautiful skin.

### Features

- Unique balm texture.
- Contains Vitamin C and E.
- Refreshing and moisturising.

How To Use

- Take a considerate amount and gently apply it on your face in circular motion by using the tip of your dry fingers.
- Rinse with warm water or wipe clean with a face towel.
- For better results, use it before applying Hydrapore Cream Skin Toner and HydraBoost Sleeping Beauty Mask.

#### Ingredient list :

Dicaprylyl Carbonate, PEG-20 Glyceryl Triisostearate, Diisostearyl Malate, Isononyl Isononanoate, Helianthus Annuus (Sunflower) Seed Wax, Olus (Vegetable) Oil, Oryza Sativa (Rice) Bran Oil, Oryza Sativa (Rice) Bran Wax, Rhus Succedanea Fruit Wax, Persea Gratissima (Avocado) Oil, Simmondsia Chinensis (Jojoba) Seed Oil, Pelargonium Graveolens (Geranium) Flower Oil, Ascorbyl Palmitate (Vitamin C), Tocopherol (Vitamin E).