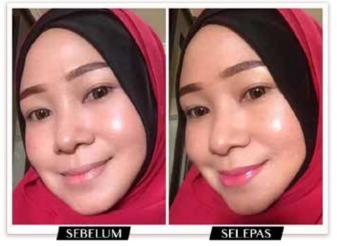

# **SILKY INTENSE OIL SERUM** CALENDULA RM79/10ml IDR : Rp292,300 SGD/BND : \$39.50

- Helps to tackle dry, dull, acne and pimply skin.
- Brightens skin, moisturises and reduces scars on skin.
- Perfect as an anti-aging agent.
- Acts as anti-viral, anti-inflammatory/ irritant and anti-bacterial.

## Features

- Lightweight and super skin absorbent.
- Free from chemical-based fragrance.
- Contains fragrance from Rose essential oil.
- OMEGALIGHT inclusive.
- Consists pasteurised Calendula flower petals imported from France.
- Serves as 'treatment booster'.

### How To Use

- Apply 2-3 drops of serum oil on your skin and gently massage it all over your face before sleep.
- Use it together with Melty Glam Aqua Foundation for 'MELKY EFFECT' - glowing and supercharged skin.