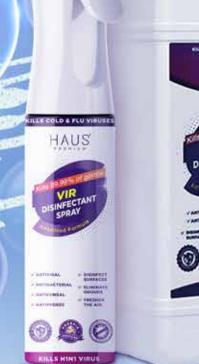

### VIR DISINFECTANT SPRAY

RM45/300ml IDR : Rp166,500 SGD/BND : \$22.50

## SPRAY REFILL

RM120/1000ml IDR : Rp444,000 SGD/BND : \$60.00

VIR DISINFECTANT SPRAY VIR DISINFECTANT SPRAY REFILL

HAUS

### Benefits

- Kills 99.999% of bacteria in 1 minute with a lasting effect of 4 hours.
- Kills 99.999% of sporadic fungus that are resistant to standard sanitation agents.
- Killis 99.999% of fungus even on dirty surfaces.
- Kills 99.999% of viruses including viruses such as H1N1 and SARS-CoV-2.
- Safe to use for disinfection on surfaces like floor and table, objects such as door handles and light switches including non-woven textiles.
- Economical use.

### Features

- Composed of selected active ingredients that are proven to effectively disinfect.
- Act as anti-bacterial, anti-fungal, and anti-virus.
- Complies with US-EPA and NEA, Singapore disinfectant product criteria.
  - Safe to use for disinfection on floor surface, table, door handles, and light switches.

### How To Use

 Spray VDS all over the surface until it is completely covered. Allow the surface to be covered with VDS for 5 minutes for disinfection to take effect. Wipe down the surface and let it to dry without rinsing.

\*Before spraying with VDS, clean any dirty or oily surfaces.

Ingredient list :

Aqua, PEG-60 Hydrogenated Castor Oil, Isopropyl Alcohol, Benzalkonium Chloride, Didecyldominium Chloride, Propylene Glycol, o-Phenylphenol, Parfum, Triethanolamine.