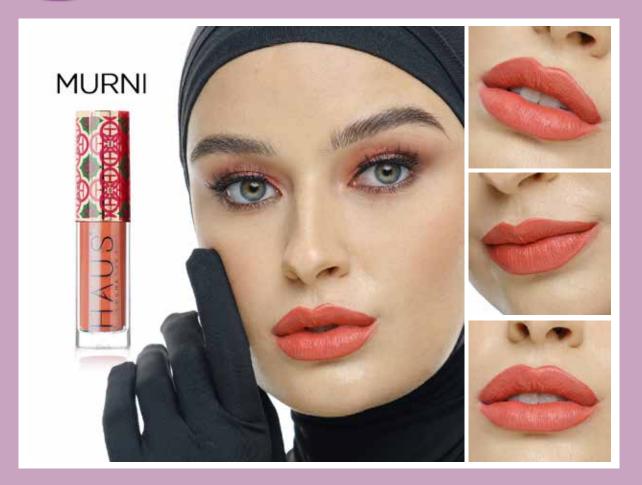

# MATTE VELVET LIPSTICK

Organic Sunscreen + SPF35 PA ++++ Anti-Dry, Anti-Crack, Anti-Dull Technology

> **RM79**<sub>/4g</sub> IDR : Rp292,300 SGD/BND : \$39.50

Unveil Your Radiance

# MATTE VELVET LIPSTICK

Unveil Your Radiance

## Benefits

- Provides rounder and glowy lips, smooth and anti-dull.
- Stimulates collagen production and brightens dark lips.
- For sensitive lips, the all-natural Beeswax ingredient provides a better lip care alternative.
- Maintains lush and moisturised lip skin.

### Features

- Contains Organic Sunscreen SPF35 PA++++ protection.
- Equipped with Anti-Dry, Anti-Crack and Anti-Dull technology from Palmitoyl Hexapeptide-12.
- Uses natural wax formulation such as Carnauba and Bayberry.
- Enriched with Jojoba Seed Oil and Vitamin E efficacy.
- Long lasting till 8 hours.