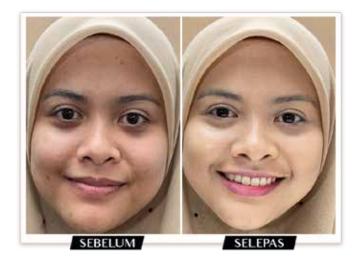

# MELTY GLAM AQUA FOUNDATION

RM59/10ml IDR : Rp218,300 SGD/BND : \$29.50

# MELTY GLAM AQUA FOUNDATION

# How To Use

- Apply it with dry sponge for a flawless semi-matte touch.
- For velvety, moisturised skin, blend the foundation with a damp sponge.
- Use Melty Glam Aqua Foundation with its perfect combo, Silky Intense Oil Serum for our signature result "Melky Effect" which gives a silky soft and radiant finish.