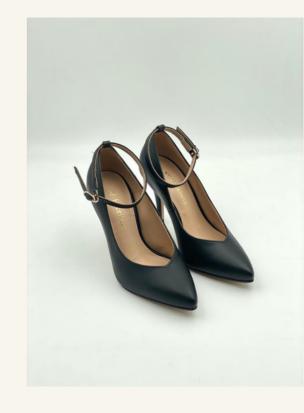

### **Ankle Strap Pumps**

SHOES TOE

: POINTED TOE

HEEL HEIGHT

: 3.5 INCH

HEEL STYLE

: STILETTO

INSOLE

: CUSHIONED INSOLE

LINING MATERIAL: MACRO FABRIC

STRAP

: ANKLE STRAP

 $PRICE: RM330.00 \ (WITH \ STRAP)$ 

RM300.00 (WITHOUT STRAP)

#### **OPTIONS**

Heel height: 2.0 / 2.5 / 3.0 / 3.5 inch

• Strap: With / Without

• Material & Colour

• Size