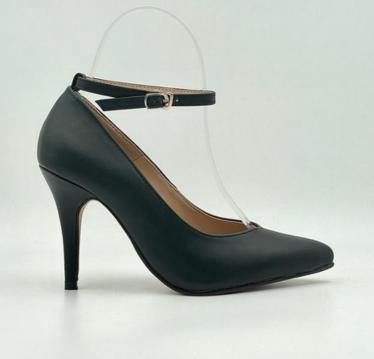

### **Ankle Strap Pumps**

SHOES TOE

: POINTED TOE

HEEL HEIGHT

: 3.5 INCH

HEEL STYLE

: STILETTO

INSOLE

: CUSHIONED INSOLE

LINING MATERIAL: MACRO FABRIC

STRAP

: ANKLE STRAP

 $PRICE: RM330.00 \ (WITH \ STRAP)$ 

RM300.00 (WITHOUT STRAP)

#### **OPTIONS**

Heel height: 2.0 / 2.5 / 3.0 / 3.5 inch

• Strap: With / Without

• Material & Colour

• Size