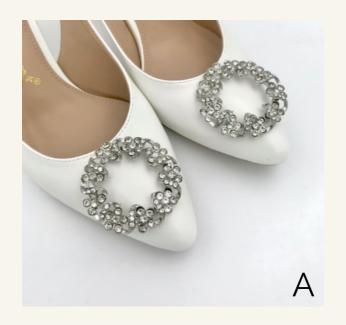

### **Heel Pumps**

SHOES TOE : POINTED TOE

HEEL HEIGHT : 3.5 INCH HEEL STYLE : STILETTO

INSOLE : CUSHIONED INSOLE

LINING MATERIAL: MACRO FABRIC

EMBELLISHMENT: TRACED WITH DIAMOND

**EMBELLISHMENT** 

PRICE: RM330.00 (WITH EMBELISHMENT)
RM300.00 (WITHOUT EMBELLISHMENT)

### **OPTIONS**

Heel height: 2.5 inch / 3.5 inch

• Embellishment: With / Without

Material & Colour

Size

CODE: CMO-0006