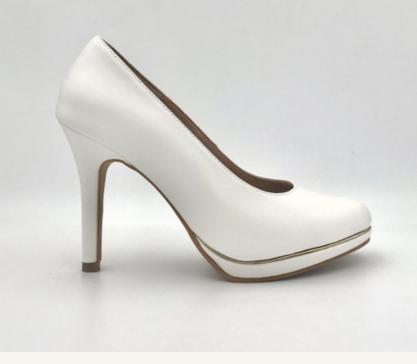

### **OPTIONS**

• Heel height: 3.5 inch / 4 inch

• Material & Colour

SHOES TOE : PEEP-TOE

HEEL HEIGHT : 4 INCH

HEEL STYLE : STILETTO

INSOLE : CUSHIONED INSOLE

LINING MATERIAL: MACRO FABRIC

PRICE: RM380.00