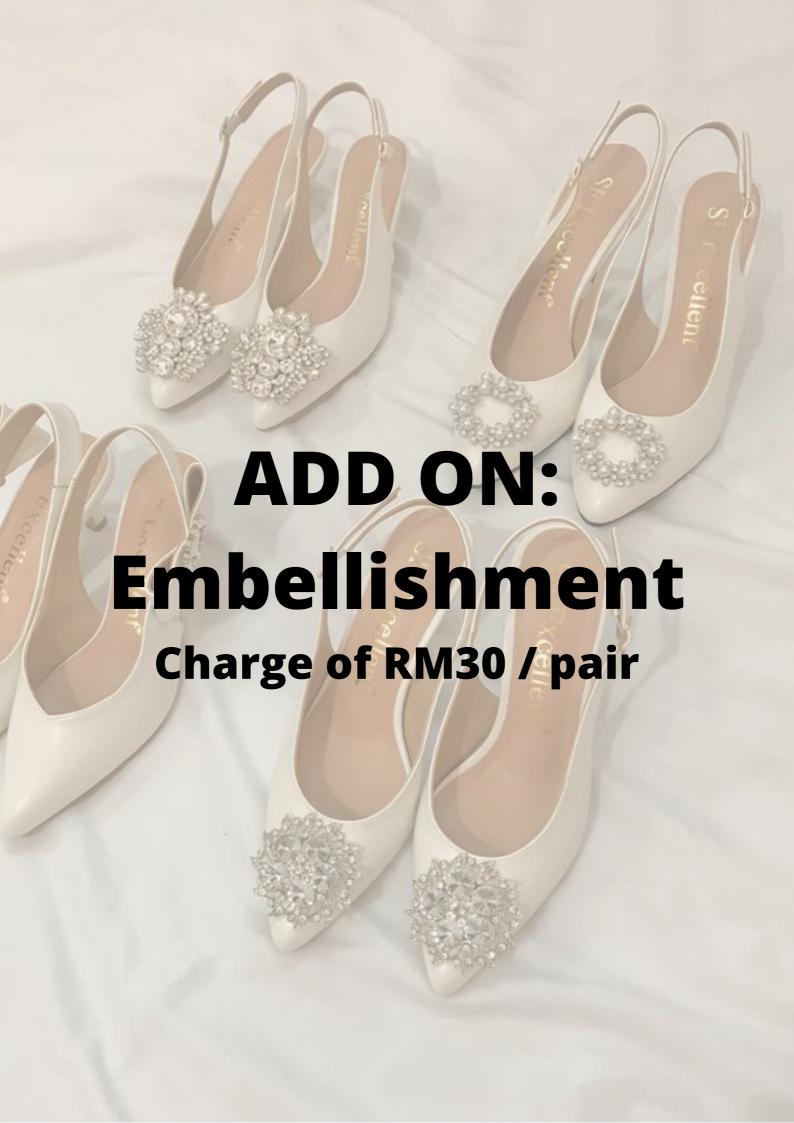

### **Heel Pumps**

SHOES TOE : POINTED TOE

HEEL HEIGHT : 3.5 INCH HEEL STYLE : STILETTO

INSOLE : CUSHIONED INSOLE

LINING MATERIAL: MACRO FABRIC

EMBELLISHMENT: TRACED WITH DIAMOND

**EMBELLISHMENT** 

PRICE: RM330.00 (WITH EMBELISHMENT)
RM300.00 (WITHOUT EMBELLISHMENT)

### **OPTIONS**

Heel height: 2.5 inch / 3.5 inch

• Embellishment: With / Without

Material & Colour

Size

CODE: CMO-0006