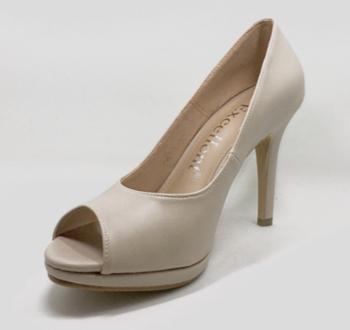

#### **OPTIONS**

• Heels height: 1.5/2.0/2.5/3.0/3.5 inch

Material & Colour

Peep-toe Platform Pumps

SHOES TOE : PEEP-TOE

HEEL HEIGHT : 4 INCH

HEEL STYLE : STILETTO

INSOLE : CUSHIONED INSOLE

LINING MATERIAL: MACRO FABRIC

**PRICE:** RM350.00