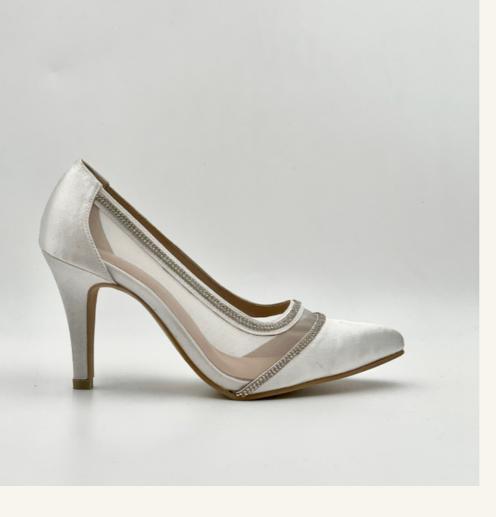

### **Heel Pumps**

SHOES TOE : POINTED TOE

HEEL HEIGHT : 3.5 INCH HEEL STYLE : STILETTO

INSOLE : CUSHIONED INSOLE

LINING MATERIAL: MACRO FABRIC

EMBELLISHMENT: TRACED WITH DIAMOND

**EMBELLISHMENT** 

PRICE: RM330.00 (WITH EMBELISHMENT)
RM300.00 (WITHOUT EMBELLISHMENT)

### **OPTIONS**

Heel height: 2.5 inch / 3.5 inch

• Embellishment: With / Without

Material & Colour

Size

CODE: CMO-0006