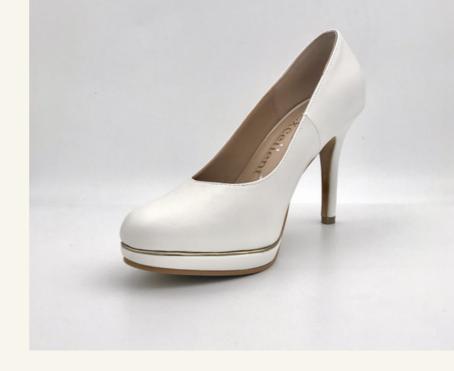

### **OPTIONS**

• Heel height: 3.5 inch / 4 inch

• Material & Colour

SHOES TOE : PEEP-TOE

HEEL HEIGHT : 4 INCH

HEEL STYLE : STILETTO

INSOLE : CUSHIONED INSOLE

LINING MATERIAL: MACRO FABRIC

PRICE: RM380.00