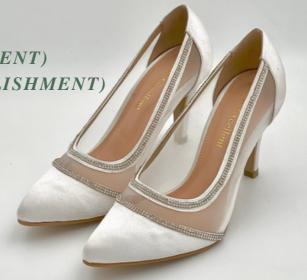

### **Heel Pumps**

SHOES TOE : POINTED TOE

HEEL HEIGHT : 3.5 INCH HEEL STYLE : STILETTO

INSOLE : CUSHIONED INSOLE

LINING MATERIAL: MACRO FABRIC

EMBELLISHMENT: TRACED WITH DIAMOND

**EMBELLISHMENT** 

PRICE: RM330.00 (WITH EMBELISHMENT)
RM300.00 (WITHOUT EMBELLISHMENT)

### **OPTIONS**

Heel height: 2.5 inch / 3.5 inch

• Embellishment: With / Without

Material & Colour

Size

CODE: CMO-0006