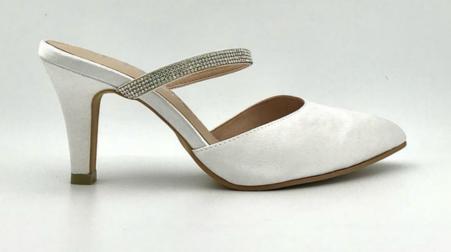

### **Mule Heel Pumps**

SHOES TOE : POINTED TOE

HEEL HEIGHT : 3 INCH

HEEL STYLE

: STILETTO

INSOLE

: CUSHIONED INSOLE

LINING MATERIAL: MACRO FABRIC

**EMBELLISHMENT: STRAP TRACED WITH DIAMOND** 

**EMBELLISHMENT** 

PRICE: RM330.00 (WITH EMBELLISHMENT) RM300.00 (WITHOUT EMBELISHMENT)

#### **OPTIONS**

• Heel height: 2 inch / 3 inch

Embellishment: With / Without

• Material & Colour

• Size

CODE: CMO-0008