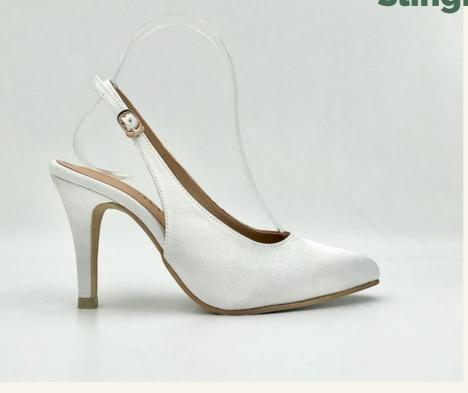

### **Slingback Heel Pumps**

SHOES TOE : POINTED TOE

HEEL HEIGHT : 3.5 INCH HEEL STYLE : STILETTO

INSOLE : CUSHIONED INSOLE

LINING MATERIAL: MACRO FABRIC

BUCKLE : BUCKLE WITH HIDDEN ELASTIC BAND

PRICE: RM300.00 (WITHOUT ACCESSORIES)

#### **OPTIONS**

• Heels height: 1.5/2.0/2.5/3.0/3.5 inch

Material & Colour

Peep-toe Platform Pumps

SHOES TOE : PEEP-TOE

HEEL HEIGHT : 4 INCH

HEEL STYLE : STILETTO

INSOLE : CUSHIONED INSOLE