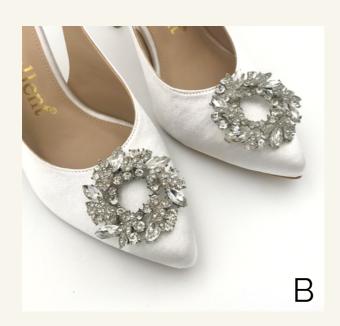

### **Heel Pumps**

SHOES TOE : POINTED TOE

HEEL HEIGHT : 3.5 INCH HEEL STYLE : STILETTO

INSOLE : CUSHIONED INSOLE

LINING MATERIAL: MACRO FABRIC

EMBELLISHMENT: TRACED WITH DIAMOND

**EMBELLISHMENT** 

PRICE: RM330.00 (WITH EMBELISHMENT)
RM300.00 (WITHOUT EMBELLISHMENT)

### **OPTIONS**

Heel height: 2.5 inch / 3.5 inch

• Embellishment: With / Without

Material & Colour

Size

CODE: CMO-0006