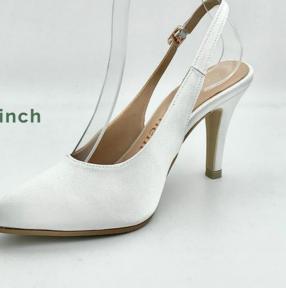

### **Slingback Heel Pumps**

SHOES TOE : POINTED TOE

HEEL HEIGHT : 3.5 INCH HEEL STYLE : STILETTO

INSOLE : CUSHIONED INSOLE

LINING MATERIAL: MACRO FABRIC

BUCKLE : BUCKLE WITH HIDDEN ELASTIC BAND

PRICE: RM300.00 (WITHOUT ACCESSORIES)

#### **OPTIONS**

• Heels height: 1.5/2.0/2.5/3.0/3.5 inch

Material & Colour

Peep-toe Platform Pumps

SHOES TOE : PEEP-TOE

HEEL HEIGHT : 4 INCH

HEEL STYLE : STILETTO

INSOLE : CUSHIONED INSOLE