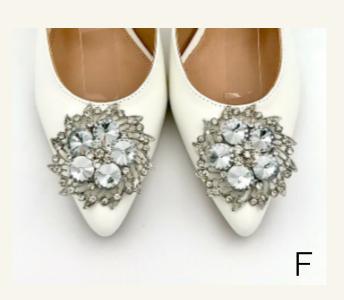

### **Heel Pumps**

SHOES TOE : POINTED TOE

HEEL HEIGHT : 3.5 INCH HEEL STYLE : STILETTO

INSOLE : CUSHIONED INSOLE

LINING MATERIAL: MACRO FABRIC

EMBELLISHMENT: TRACED WITH DIAMOND

**EMBELLISHMENT** 

PRICE: RM330.00 (WITH EMBELISHMENT)
RM300.00 (WITHOUT EMBELLISHMENT)

### **OPTIONS**

Heel height: 2.5 inch / 3.5 inch

• Embellishment: With / Without

Material & Colour

Size

CODE: CMO-0006