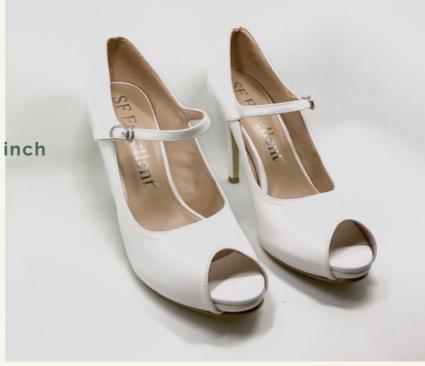

#### **OPTIONS**

• Heels height: 1.5/2.0/2.5/3.0/3.5 inch

Material & Colour

Peep-toe Platform Pumps

SHOES TOE : PEEP-TOE

HEEL HEIGHT : 4 INCH

HEEL STYLE : STILETTO

INSOLE : CUSHIONED INSOLE

LINING MATERIAL: MACRO FABRIC

**PRICE:** RM350.00