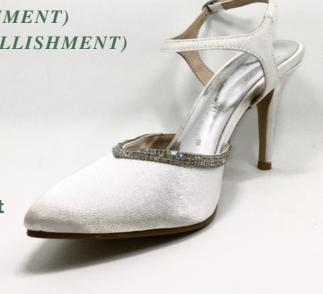

### **Mule Heel Pumps**

SHOES TOE : POINTED TOE

HEEL HEIGHT : 3 INCH

HEEL STYLE

: STILETTO

INSOLE

: CUSHIONED INSOLE

LINING MATERIAL: MACRO FABRIC

**EMBELLISHMENT: STRAP TRACED WITH DIAMOND** 

**EMBELLISHMENT** 

PRICE: RM330.00 (WITH EMBELLISHMENT) RM300.00 (WITHOUT EMBELISHMENT)

#### **OPTIONS**

• Heel height: 2 inch / 3 inch

Embellishment: With / Without

• Material & Colour

• Size

CODE: CMO-0008