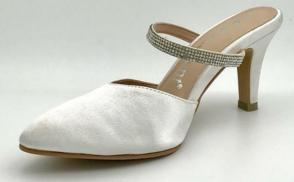

### **Mule Heel Pumps**

SHOES TOE : POINTED TOE

HEEL HEIGHT : 3 INCH

HEEL STYLE

: STILETTO

INSOLE

: CUSHIONED INSOLE

LINING MATERIAL: MACRO FABRIC

**EMBELLISHMENT: STRAP TRACED WITH DIAMOND** 

**EMBELLISHMENT** 

PRICE: RM330.00 (WITH EMBELLISHMENT) RM300.00 (WITHOUT EMBELISHMENT)

#### **OPTIONS**

• Heel height: 2 inch / 3 inch

Embellishment: With / Without

• Material & Colour

• Size

CODE: CMO-0008