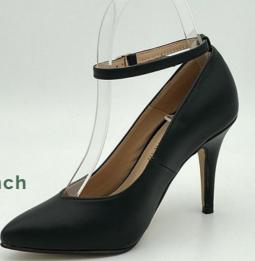

### **Ankle Strap Pumps**

SHOES TOE

: POINTED TOE

HEEL HEIGHT

: 3.5 INCH

HEEL STYLE

: STILETTO

INSOLE

: CUSHIONED INSOLE

LINING MATERIAL: MACRO FABRIC

STRAP

: ANKLE STRAP

 $PRICE: RM330.00 \ (WITH \ STRAP)$ 

RM300.00 (WITHOUT STRAP)

#### **OPTIONS**

Heel height: 2.0 / 2.5 / 3.0 / 3.5 inch

• Strap: With / Without

• Material & Colour

• Size