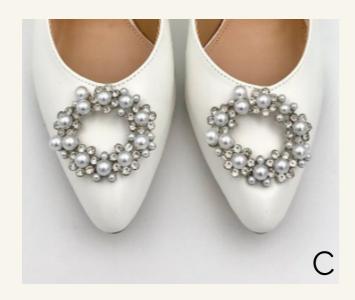

### **Heel Pumps**

SHOES TOE : POINTED TOE

HEEL HEIGHT : 3.5 INCH HEEL STYLE : STILETTO

INSOLE : CUSHIONED INSOLE

LINING MATERIAL: MACRO FABRIC

EMBELLISHMENT: TRACED WITH DIAMOND

**EMBELLISHMENT** 

PRICE: RM330.00 (WITH EMBELISHMENT)
RM300.00 (WITHOUT EMBELLISHMENT)

### **OPTIONS**

Heel height: 2.5 inch / 3.5 inch

• Embellishment: With / Without

Material & Colour

Size

CODE: CMO-0006