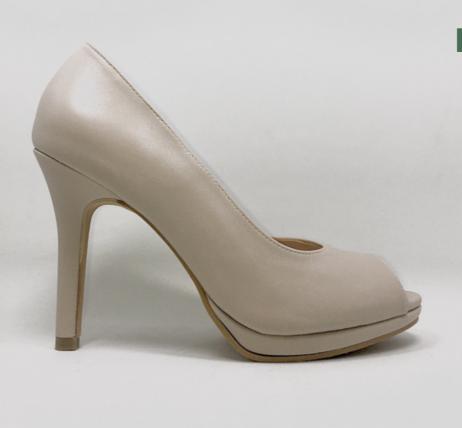

#### **OPTIONS**

• Heels height: 1.5/2.0/2.5/3.0/3.5 inch

Material & Colour

Peep-toe Platform Pumps

SHOES TOE : PEEP-TOE

HEEL HEIGHT : 4 INCH

HEEL STYLE : STILETTO

INSOLE : CUSHIONED INSOLE

LINING MATERIAL: MACRO FABRIC

**PRICE:** RM350.00