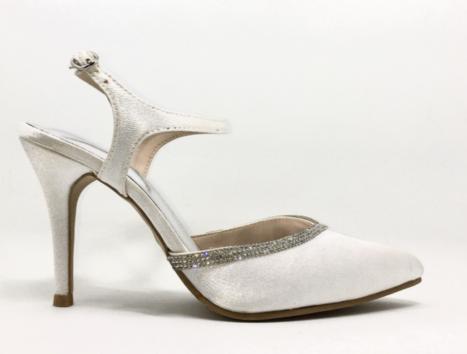

### **Mule Heel Pumps**

SHOES TOE : POINTED TOE

HEEL HEIGHT : 3 INCH

HEEL STYLE

: STILETTO

INSOLE

: CUSHIONED INSOLE

LINING MATERIAL: MACRO FABRIC

**EMBELLISHMENT: STRAP TRACED WITH DIAMOND** 

**EMBELLISHMENT** 

PRICE: RM330.00 (WITH EMBELLISHMENT) RM300.00 (WITHOUT EMBELISHMENT)

#### **OPTIONS**

• Heel height: 2 inch / 3 inch

Embellishment: With / Without

• Material & Colour

• Size

CODE: CMO-0008