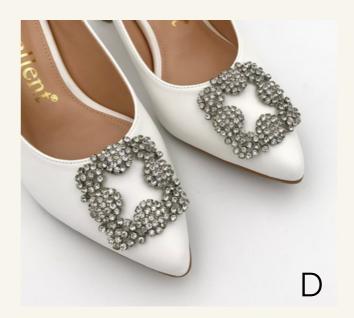

### **Heel Pumps**

SHOES TOE : POINTED TOE

HEEL HEIGHT : 3.5 INCH HEEL STYLE : STILETTO

INSOLE : CUSHIONED INSOLE

LINING MATERIAL: MACRO FABRIC

EMBELLISHMENT: TRACED WITH DIAMOND

**EMBELLISHMENT** 

PRICE: RM330.00 (WITH EMBELISHMENT)
RM300.00 (WITHOUT EMBELLISHMENT)

### **OPTIONS**

Heel height: 2.5 inch / 3.5 inch

• Embellishment: With / Without

Material & Colour

Size

CODE: CMO-0006