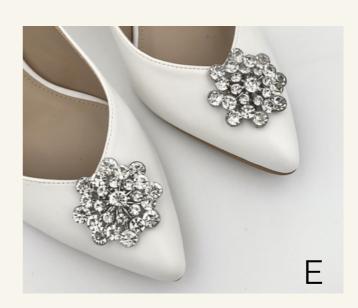

### **Heel Pumps**

SHOES TOE : POINTED TOE

HEEL HEIGHT : 3.5 INCH HEEL STYLE : STILETTO

INSOLE : CUSHIONED INSOLE

LINING MATERIAL: MACRO FABRIC

EMBELLISHMENT: TRACED WITH DIAMOND

**EMBELLISHMENT** 

PRICE: RM330.00 (WITH EMBELISHMENT)
RM300.00 (WITHOUT EMBELLISHMENT)

### **OPTIONS**

Heel height: 2.5 inch / 3.5 inch

• Embellishment: With / Without

Material & Colour

Size

CODE: CMO-0006