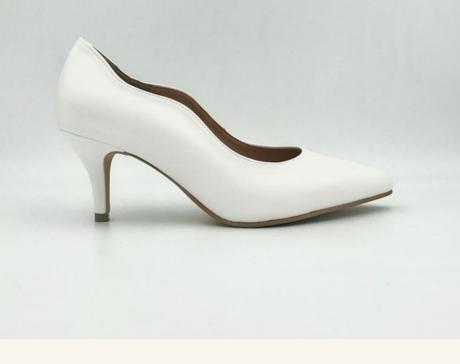

### **Stiletto Pumps**

SHOES TOE : POINTED TOE

HEEL HEIGHT : 2.5 INCH HEEL STYLE : STILETTO

INSOLE : CUSHIONED INSOLE

LINING MATERIAL: MACRO FABRIC

PRICE: RM300.00 (WITHOUT ACCESSORIES)

#### **OPTIONS**

• Heels height: 1.5/2.0/2.5/3.0/3.5 inch

• Side cutting: Normal / Wave

• Material & Colour

Size

Wave cutting

CODE: CMO-0001