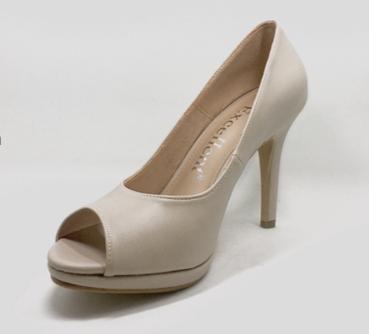

#### **OPTIONS**

• Heels height: 1.5/2.0/2.5/3.0/3.5 inch

• Material & Colour

Size

Peep-toe Platform Pumps

**DETAILS** 

SHOES TOE : PEEP-TOE

HEEL HEIGHT : 4 INCH

HEEL STYLE : STILETTO

INSOLE : CUSHIONED INSOLE

**PRICE:** RM350.00

### **OPTIONS**

Heel height: 3.5 inch / 4 inch

- Material & Colour
- Size
- Choose Embellishment

**DETAILS** 

SHOES TOE : PEEP-TOE

HEEL HEIGHT : 4 INCH

HEEL STYLE : STILETTO

INSOLE : CUSHIONED INSOLE