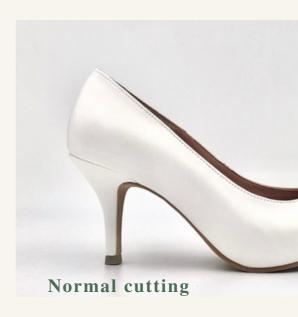

## **OPTIONS**

• Heels height: 1.5/2.0/2.5/3.0/3.5 inch

• Side cutting: Normal / Wave

- Material & Colour
- Size
- Choose Embellishment

Wave cutting