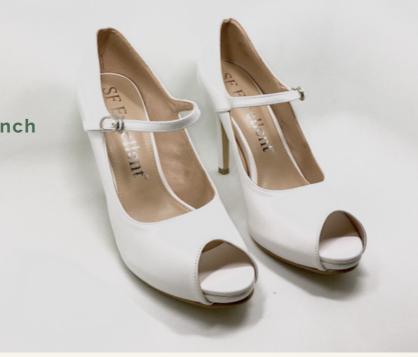

#### **OPTIONS**

• Heels height: 1.5/2.0/2.5/3.0/3.5 inch

• Material & Colour

Size

Peep-toe Platform Pumps

**DETAILS** 

SHOES TOE : PEEP-TOE

HEEL HEIGHT : 4 INCH

HEEL STYLE : STILETTO

INSOLE : CUSHIONED INSOLE

**PRICE:** RM350.00

### **OPTIONS**

Heel height: 3.5 inch / 4 inch

- Material & Colour
- Size
- Choose Embellishment

**DETAILS** 

SHOES TOE : PEEP-TOE

HEEL HEIGHT : 4 INCH

HEEL STYLE : STILETTO

INSOLE : CUSHIONED INSOLE