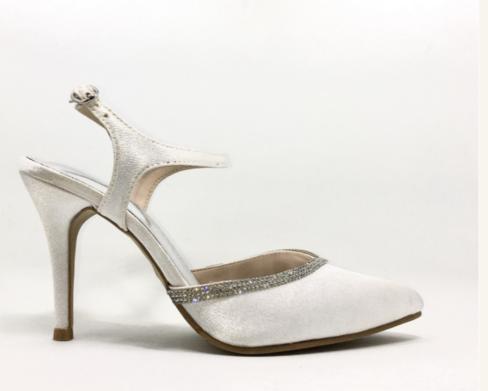

## **Slingback Heel Pumps**

**DETAILS** 

SHOES TOE : POINTED TOE

HEEL HEIGHT : 3.5 INCH

HEEL STYLE : STILETTO INSOLE : CUSHIONED INSOLE

BUCKLE : BUCKLE WITH HIDDEN ELASTIC BAND

PRICE: RM350.00

#### **OPTIONS**

• Heels height: 1.5/2.0/2.5/3.0/3.5 inch

• Material & Colour

Size

Peep-toe Platform Pumps

**DETAILS** 

SHOES TOE : PEEP-TOE

HEEL HEIGHT : 4 INCH