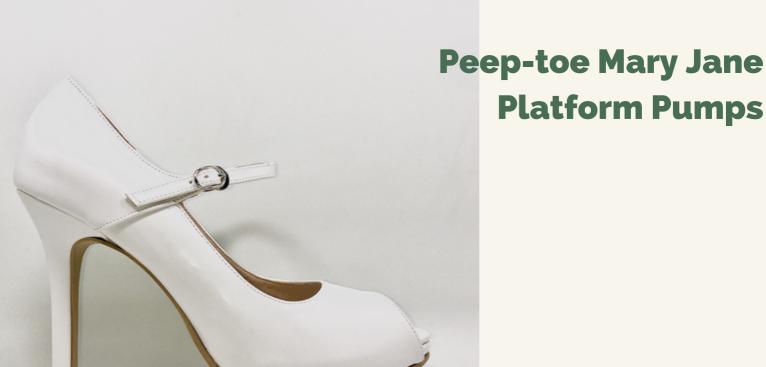

#### **OPTIONS**

• Heels height: 1.5/2.0/2.5/3.0/3.5 inch

• Material & Colour

Size

Peep-toe Platform Pumps

**DETAILS** 

SHOES TOE : PEEP-TOE

HEEL HEIGHT : 4 INCH

HEEL STYLE : STILETTO

INSOLE : CUSHIONED INSOLE

**PRICE:** RM350.00

### **OPTIONS**

Heel height: 3.5 inch / 4 inch

- Material & Colour
- Size
- Choose Embellishment

**DETAILS** 

SHOES TOE : PEEP-TOE

HEEL HEIGHT : 4 INCH

HEEL STYLE : STILETTO

INSOLE : CUSHIONED INSOLE