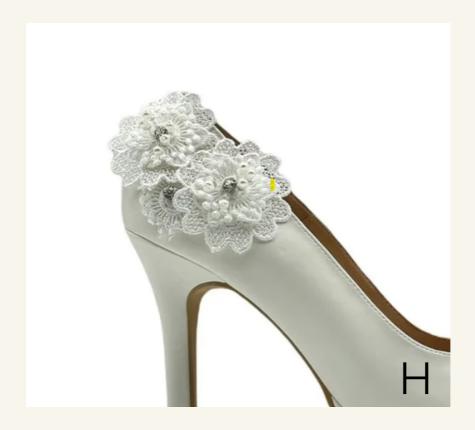

## **Heel Pumps**

**DETAILS** 

SHOES TOE : POINTED TOE

HEEL HEIGHT : 3.5 INCH HEEL STYLE : STILETTO

INSOLE : CUSHIONED INSOLE

**EMBELLISHMENT : TRACED WITH DIAMOND** 

**EMBELLISHMENT** 

PRICE: RM350.00

#### **OPTIONS**

• Heel height: 2.5 inch / 3.5 inch

• Embellishment: With / Without

Material & Colour

Size