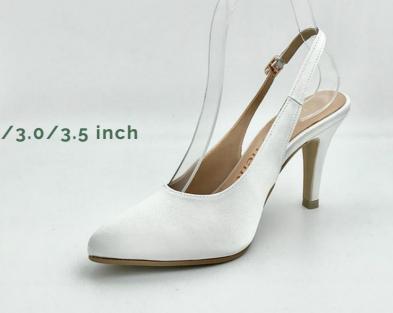

## **Slingback Heel Pumps**

**DETAILS** 

SHOES TOE : POINTED TOE

HEEL HEIGHT : 3.5 INCH

HEEL STYLE : STILETTO INSOLE : CUSHIONED INSOLE

BUCKLE : BUCKLE WITH HIDDEN ELASTIC BAND

PRICE: RM350.00

#### **OPTIONS**

• Heels height: 1.5/2.0/2.5/3.0/3.5 inch

• Material & Colour

Size

Peep-toe Platform Pumps

**DETAILS** 

SHOES TOE : PEEP-TOE

HEEL HEIGHT : 4 INCH