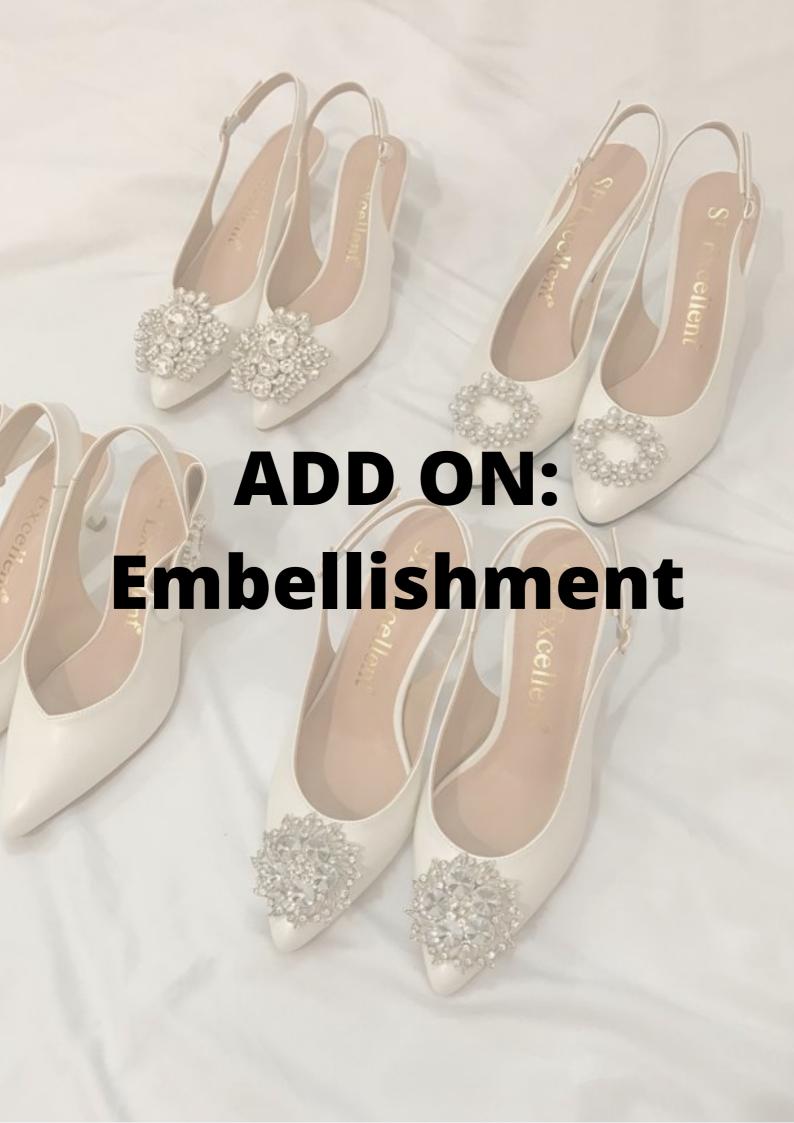

## **OPTIONS**

• Heels height: 1.5/2.0/2.5/3.0/3.5 inch

• Side cutting: Normal / Wave

- Material & Colour
- Size
- Choose Embellishment

Wave cutting

#### **OPTIONS**

• Heel height: 2.5 inch / 3.5 inch

• Embellishment: With / Without

Material & Colour

Size

#### **OPTIONS**

• Heel height: 3 inch / 3.5 inch

• Embellishment: With / Without

Material & Colour

Size

#### **OPTIONS**

• Heel height: 2 inch / 3 inch

• Embellishment: With / Without

Material & Colour

Size

Choose Embellishment

CODE: CMO-0008