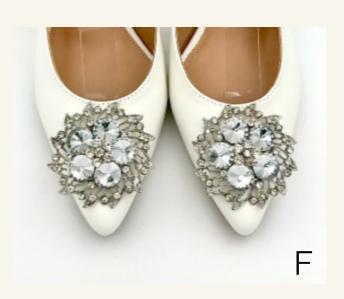

## **OPTIONS**

• Heels height: 1.5/2.0/2.5/3.0/3.5 inch

• Side cutting: Normal / Wave

- Material & Colour
- Size
- Choose Embellishment

Wave cutting