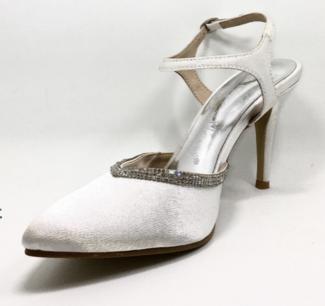

## **Ankle Strap Pumps**

#### **DETAILS**

SHOES TOE : POINTED TOE

HEEL HEIGHT : 3.5 INCH

HEEL STYLE : STILETTO

INSOLE : CUSHIONED INSOLE

STRAP : ANKLE STRAP

PRICE: RM350.00

#### **OPTIONS**

Heel height: 2.0 / 2.5 / 3.0 / 3.5 inch

• Strap: With / Without

Material & Colour

Size