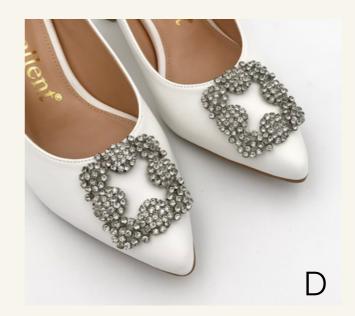

## **Heel Pumps**

**DETAILS** 

SHOES TOE : POINTED TOE

HEEL HEIGHT : 3.5 INCH HEEL STYLE : STILETTO

INSOLE : CUSHIONED INSOLE

**EMBELLISHMENT : TRACED WITH DIAMOND** 

**EMBELLISHMENT** 

PRICE: RM350.00

#### **OPTIONS**

• Heel height: 2.5 inch / 3.5 inch

• Embellishment: With / Without

Material & Colour

Size