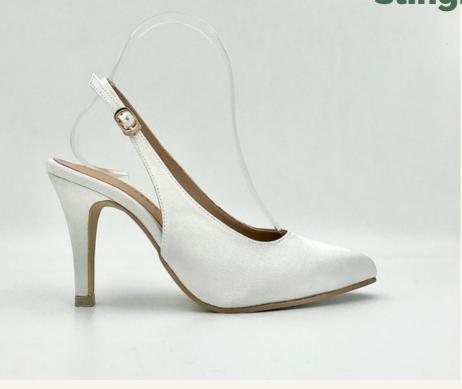

## **Slingback Heel Pumps**

**DETAILS** 

SHOES TOE : POINTED TOE

HEEL HEIGHT : 3.5 INCH

HEEL STYLE : STILETTO INSOLE : CUSHIONED INSOLE

BUCKLE : BUCKLE WITH HIDDEN ELASTIC BAND

PRICE: RM350.00

#### **OPTIONS**

• Heels height: 1.5/2.0/2.5/3.0/3.5 inch

• Material & Colour

Size

Peep-toe Platform Pumps

**DETAILS** 

SHOES TOE : PEEP-TOE

HEEL HEIGHT : 4 INCH