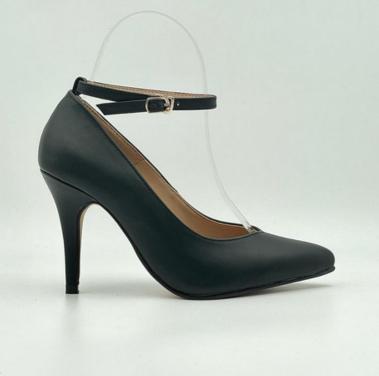

## **Ankle Strap Pumps**

#### **DETAILS**

SHOES TOE : POINTED TOE

HEEL HEIGHT : 3.5 INCH

HEEL STYLE : STILETTO

INSOLE : CUSHIONED INSOLE

STRAP : ANKLE STRAP

PRICE: RM350.00

#### **OPTIONS**

Heel height: 2.0 / 2.5 / 3.0 / 3.5 inch

• Strap: With / Without

Material & Colour

Size