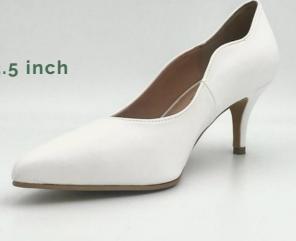

## **Stiletto Pumps**

**DETAILS** 

SHOES TOE : POINTED TOE

HEEL HEIGHT : 2.5 INCH HEEL STYLE : STILETTO

INSOLE : CUSHIONED INSOLE

PRICE: RM350.00

## **OPTIONS**

• Heels height: 1.5/2.0/2.5/3.0/3.5 inch

• Side cutting: Normal / Wave

- Material & Colour
- Size
- Choose Embellishment

Wave cutting