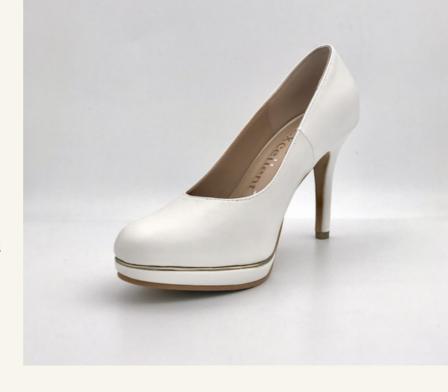

## **Stiletto Pumps**

**DETAILS** 

SHOES TOE : POINTED TOE

HEEL HEIGHT : 2.5 INCH HEEL STYLE : STILETTO

INSOLE : CUSHIONED INSOLE

PRICE: RM350.00

## **OPTIONS**

• Heels height: 1.5/2.0/2.5/3.0/3.5 inch

• Side cutting: Normal / Wave

- Material & Colour
- Size
- Choose Embellishment

Wave cutting