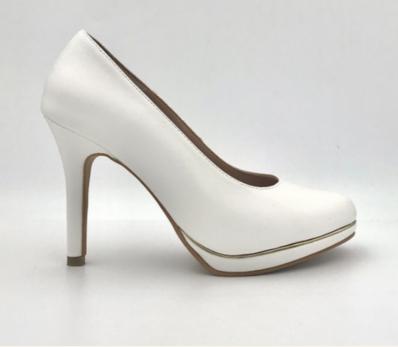

## **Stiletto Pumps**

**DETAILS** 

SHOES TOE : POINTED TOE

HEEL HEIGHT : 2.5 INCH HEEL STYLE : STILETTO

INSOLE : CUSHIONED INSOLE

PRICE: RM350.00

## **OPTIONS**

• Heels height: 1.5/2.0/2.5/3.0/3.5 inch

• Side cutting: Normal / Wave

- Material & Colour
- Size
- Choose Embellishment

Wave cutting