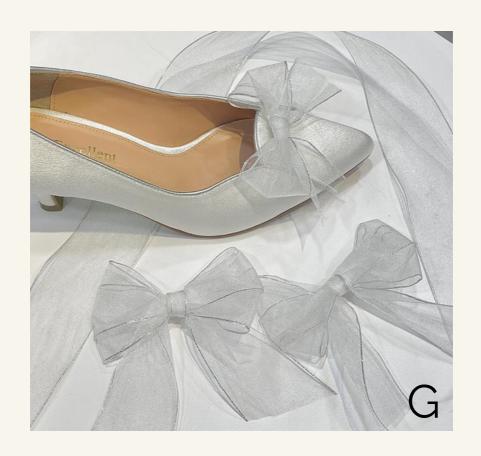

## **OPTIONS**

• Heels height: 1.5/2.0/2.5/3.0/3.5 inch

• Side cutting: Normal / Wave

- Material & Colour
- Size
- Choose Embellishment

Wave cutting