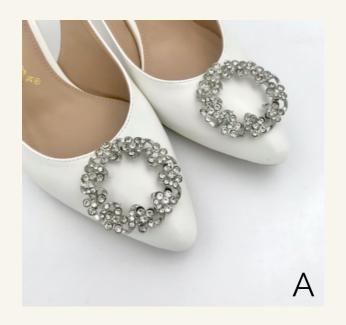

## **Heel Pumps**

**DETAILS** 

SHOES TOE : POINTED TOE

HEEL HEIGHT : 3.5 INCH HEEL STYLE : STILETTO

INSOLE : CUSHIONED INSOLE

**EMBELLISHMENT : TRACED WITH DIAMOND** 

**EMBELLISHMENT** 

PRICE: RM350.00

#### **OPTIONS**

• Heel height: 2.5 inch / 3.5 inch

• Embellishment: With / Without

Material & Colour

Size