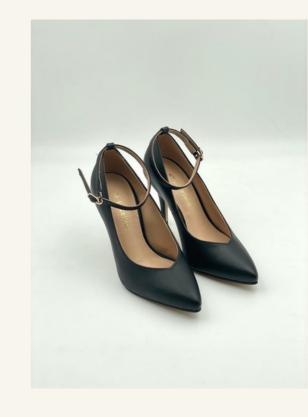

## **Ankle Strap Pumps**

#### **DETAILS**

SHOES TOE : POINTED TOE

HEEL HEIGHT : 3.5 INCH

HEEL STYLE : STILETTO

INSOLE : CUSHIONED INSOLE

STRAP : ANKLE STRAP

PRICE: RM350.00

#### **OPTIONS**

Heel height: 2.0 / 2.5 / 3.0 / 3.5 inch

• Strap: With / Without

Material & Colour

Size