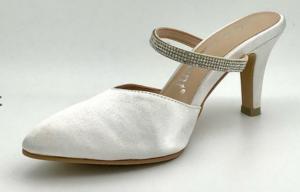

## **Mule Heel Pumps**

**DETAILS** 

SHOES TOE : POINTED TOE

HEEL HEIGHT : 3 INCH

HEEL STYLE : STILETTO

INSOLE : CUSHIONED INSOLE

**EMBELLISHMENT: STRAP TRACED WITH DIAMOND** 

**EMBELLISHMENT** 

#### **OPTIONS**

• Heel height: 2 inch / 3 inch

• Embellishment: With / Without

Material & Colour

Size

Choose Embellishment

CODE: CMO-0008