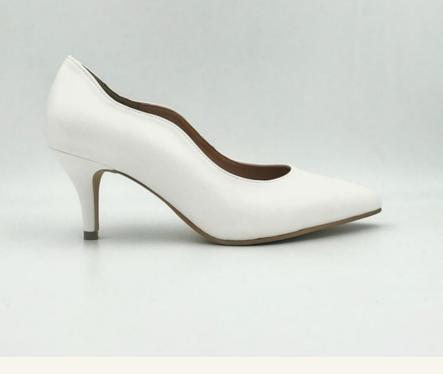

## **Stiletto Pumps**

**DETAILS** 

SHOES TOE : POINTED TOE

HEEL HEIGHT : 2.5 INCH HEEL STYLE : STILETTO

INSOLE : CUSHIONED INSOLE

PRICE: RM350.00