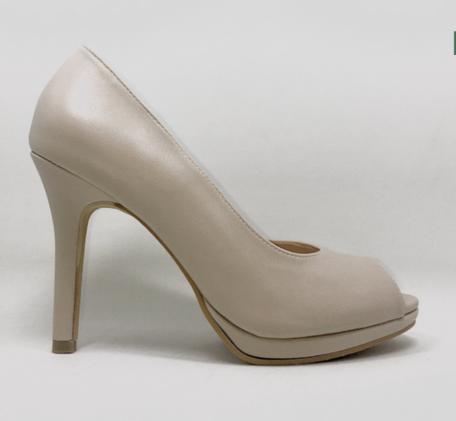

#### **OPTIONS**

• Heels height: 1.5/2.0/2.5/3.0/3.5 inch

• Material & Colour

Size

Peep-toe Platform Pumps

**DETAILS** 

SHOES TOE : PEEP-TOE

HEEL HEIGHT : 4 INCH

HEEL STYLE : STILETTO

INSOLE : CUSHIONED INSOLE

**PRICE:** RM350.00

### **OPTIONS**

Heel height: 3.5 inch / 4 inch

- Material & Colour
- Size
- Choose Embellishment

**DETAILS** 

SHOES TOE : PEEP-TOE

HEEL HEIGHT : 4 INCH

HEEL STYLE : STILETTO

INSOLE : CUSHIONED INSOLE