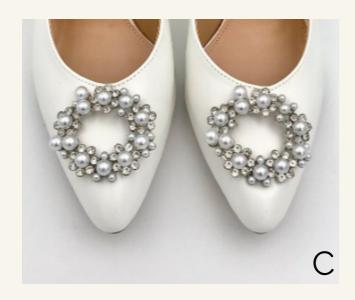

## **Mule Heel Pumps**

**DETAILS** 

SHOES TOE : POINTED TOE

HEEL HEIGHT : 3 INCH

HEEL STYLE : STILETTO

INSOLE : CUSHIONED INSOLE

**EMBELLISHMENT: STRAP TRACED WITH DIAMOND** 

**EMBELLISHMENT** 

#### **OPTIONS**

• Heel height: 2 inch / 3 inch

• Embellishment: With / Without

Material & Colour

Size

Choose Embellishment

CODE: CMO-0008