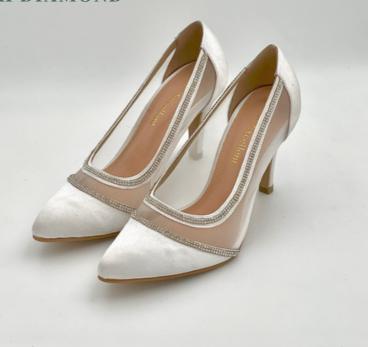

## **Heel Pumps**

**DETAILS** 

SHOES TOE : POINTED TOE

HEEL HEIGHT : 3.5 INCH HEEL STYLE : STILETTO

INSOLE : CUSHIONED INSOLE

**EMBELLISHMENT : TRACED WITH DIAMOND** 

**EMBELLISHMENT** 

PRICE: RM350.00

#### **OPTIONS**

• Heel height: 2.5 inch / 3.5 inch

• Embellishment: With / Without

Material & Colour

Size