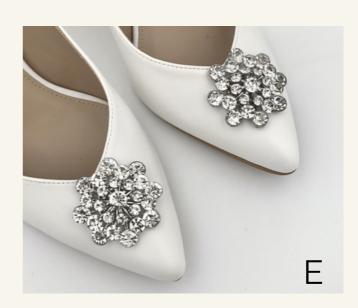

## **Stiletto Pumps**

**DETAILS** 

SHOES TOE : POINTED TOE

HEEL HEIGHT : 2.5 INCH HEEL STYLE : STILETTO

INSOLE : CUSHIONED INSOLE

PRICE: RM350.00

## **OPTIONS**

• Heels height: 1.5/2.0/2.5/3.0/3.5 inch

• Side cutting: Normal / Wave

- Material & Colour
- Size
- Choose Embellishment

Wave cutting