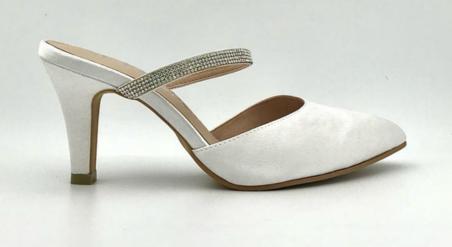

## **Mule Heel Pumps**

**DETAILS** 

SHOES TOE : POINTED TOE

HEEL HEIGHT : 3 INCH

HEEL STYLE : STILETTO

INSOLE : CUSHIONED INSOLE

**EMBELLISHMENT: STRAP TRACED WITH DIAMOND** 

**EMBELLISHMENT** 

#### **OPTIONS**

• Heel height: 2 inch / 3 inch

• Embellishment: With / Without

Material & Colour

Size

Choose Embellishment

CODE: CMO-0008