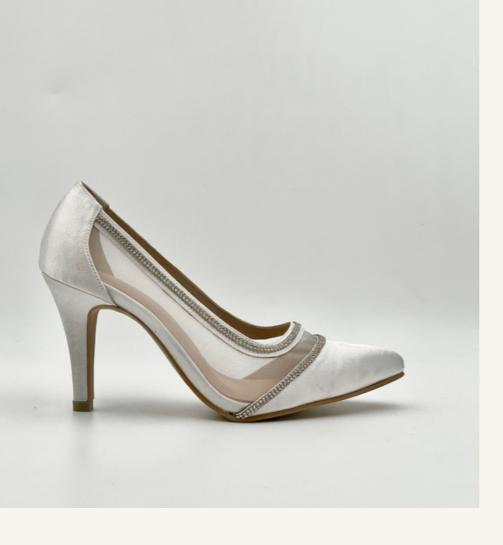

## **Heel Pumps**

**DETAILS** 

SHOES TOE : POINTED TOE

HEEL HEIGHT : 3.5 INCH HEEL STYLE : STILETTO

INSOLE : CUSHIONED INSOLE

**EMBELLISHMENT : TRACED WITH DIAMOND** 

**EMBELLISHMENT** 

PRICE: RM350.00

#### **OPTIONS**

• Heel height: 2.5 inch / 3.5 inch

• Embellishment: With / Without

Material & Colour

Size