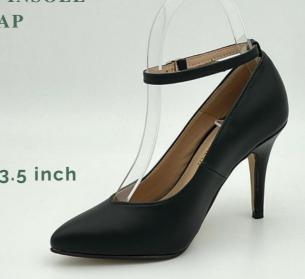

## **Slingback Heel Pumps**

**DETAILS** 

SHOES TOE : POINTED TOE

HEEL HEIGHT : 3.5 INCH

HEEL STYLE : STILETTO INSOLE : CUSHIONED INSOLE

BUCKLE : BUCKLE WITH HIDDEN ELASTIC BAND

PRICE: RM350.00

#### **OPTIONS**

• Heels height: 1.5/2.0/2.5/3.0/3.5 inch

• Material & Colour

Size

Peep-toe Platform Pumps

**DETAILS** 

SHOES TOE : PEEP-TOE

HEEL HEIGHT : 4 INCH