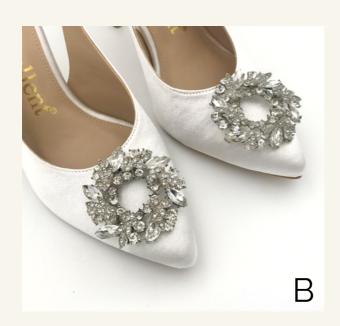

## **Slingback Heel Pumps**

**DETAILS** 

SHOES TOE : POINTED TOE

HEEL HEIGHT : 3.5 INCH

HEEL STYLE : STILETTO INSOLE : CUSHIONED INSOLE

BUCKLE : BUCKLE WITH HIDDEN ELASTIC BAND

PRICE: RM350.00

#### **OPTIONS**

• Heels height: 1.5/2.0/2.5/3.0/3.5 inch

• Material & Colour

Size

Peep-toe Platform Pumps

**DETAILS** 

SHOES TOE : PEEP-TOE

HEEL HEIGHT : 4 INCH