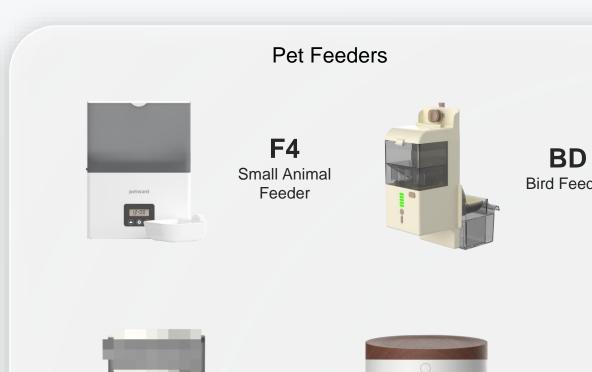

### **Pet Feeders**

F11
Classic Pet Feeder
4.5L
(LED & WIFI & Camera)

F3
Modern Cat Feeder
2.8L
(LED & WIFI & Camera)

F5
Large Dog Feeder
10L
(LED & WIFI & Camera)

F13
Six Meal
Pet Feeder