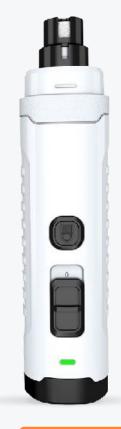

### **Grooming Tools**

**Pet Nail Grinder** 

**Pet Hair Trimmer** 

**N8** 

Classic

N10

**Best Selling** 

N50

With Light

N60

6 Speeds Adjustable

PHC-720B

PHC-950

EC-21

2 in 1 Trimmers