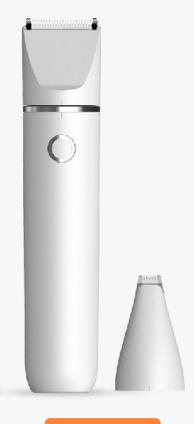

### **Grooming Tools**

**Pet Nail Grinder** 

**Pet Hair Trimmer** 

**N8** 

Classic

N10

**Best Selling** 

N50

With Light

N60

6 Speeds Adjustable

PHC-720B

PHC-950

EC-21

2 in 1 Trimmers