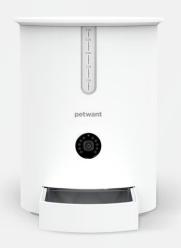

### **Pet Feeders**

F11
Classic Pet Feeder
4.5L
(LED & WIFI & Camera)

F3
Modern Cat Feeder
2.8L
(LED & WIFI & Camera)

F5
Large Dog Feeder
10L
(LED & WIFI & Camera)

F13
Six Meal
Pet Feeder