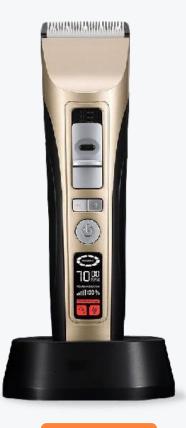

### **Grooming Tools**

**Pet Nail Grinder** 

**Pet Hair Trimmer** 

**N8** 

Classic

N10

**Best Selling** 

N50

With Light

N60

6 Speeds Adjustable

PHC-720B

PHC-950

EC-21

2 in 1 Trimmers