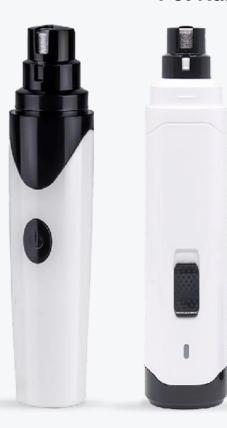

### **Grooming Tools**

**Pet Nail Grinder** 

**Pet Hair Trimmer** 

**N8** 

Classic

N10

**Best Selling** 

N50

With Light

N60

6 Speeds Adjustable

PHC-720B

PHC-950

EC-21

2 in 1 Trimmers