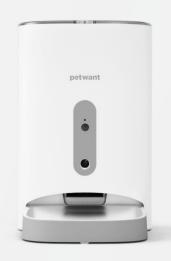

### **Pet Feeders**

F11
Classic Pet Feeder
4.5L
(LED & WIFI & Camera)

F3
Modern Cat Feeder
2.8L
(LED & WIFI & Camera)

F5
Large Dog Feeder
10L
(LED & WIFI & Camera)

F13
Six Meal
Pet Feeder