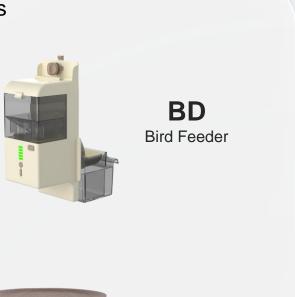

### **Pet Feeders**

F11
Classic Pet Feeder
4.5L
(LED & WIFI & Camera)

F3
Modern Cat Feeder
2.8L
(LED & WIFI & Camera)

F5
Large Dog Feeder
10L
(LED & WIFI & Camera)

F13
Six Meal
Pet Feeder