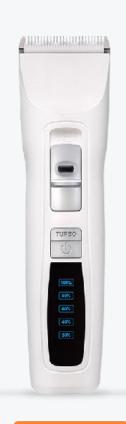

### **Grooming Tools**

**Pet Nail Grinder** 

**Pet Hair Trimmer** 

**N8** 

Classic

N10

**Best Selling** 

N50

With Light

N60

6 Speeds Adjustable

PHC-720B

PHC-950

EC-21

2 in 1 Trimmers