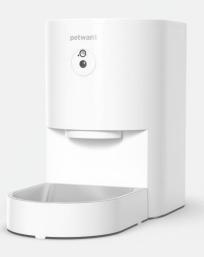

### **Pet Feeders**

F11
Classic Pet Feeder
4.5L
(LED & WIFI & Camera)

F3
Modern Cat Feeder
2.8L
(LED & WIFI & Camera)

F5
Large Dog Feeder
10L
(LED & WIFI & Camera)

F13
Six Meal
Pet Feeder